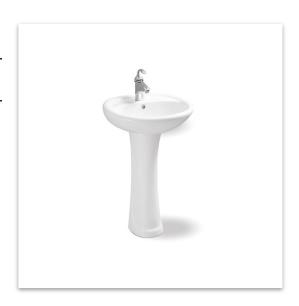

### Porcelain Pedestal Sink

#### **FEATURES:**

- Oval Pedestal
- Overflow in Back With Faucet Holes
- Required Undermount Faucet

#### **MATERIAL:**

High-quality Porcelain