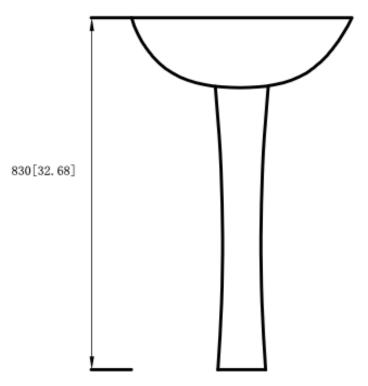

#### **Technical Information:**

| Material:            | Vitreous Porcelain                            |
|----------------------|-----------------------------------------------|
| Installed Size:      | 19.75 x 15.75 x 32.75 in (500 x 400 x 830 mm) |
| Drain Hole:          | 1.75 in (45 mm)                               |
| Drain Location:      | Centered                                      |
| Overflow:            | Back                                          |
| Finish Color:        | White                                         |
| Basin Depth:         | Approx. 6.75 in (175 mm)                      |
| Sink Overall Shape:  | Oval                                          |
| Cabinet Requirement: | N/A                                           |