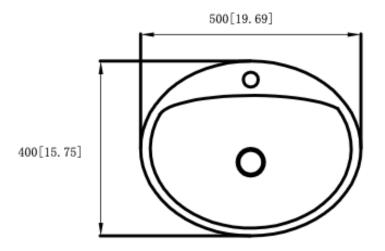

#### **Technical Information:**

| Material:            | Vitreous Porcelain                            |
|----------------------|-----------------------------------------------|
| Installed Size:      | 19.75 x 15.75 x 32.75 in (500 x 400 x 830 mm) |
| Drain Hole:          | 1.75 in (45 mm)                               |
| Drain Location:      | Centered                                      |
| Overflow:            | Back                                          |
| Finish Color:        | White                                         |
| Basin Depth:         | Approx. 6.75 in (175 mm)                      |
| Sink Overall Shape:  | Oval                                          |
| Cabinet Requirement: | N/A                                           |