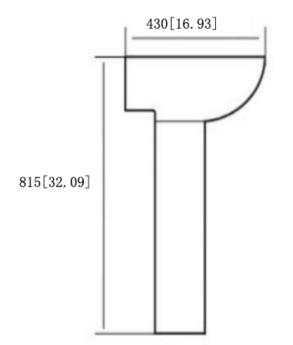

### **Technical Information:**

| Material:            | Vitreous Porcelain                                  |
|----------------------|-----------------------------------------------------|
| Installed Size:      | Approx. 20.75 x 17.0 x 32.0 in (525 x 430 x 815 mm) |
| Drain Hole:          | 1.75 in (45 mm)                                     |
| Drain Location:      | Centered                                            |
| Overflow:            | Back                                                |
| Finish Color:        | White                                               |
| Basin Depth:         | Approx. 6.75 in (175 mm)                            |
| Sink Overall Shape:  | Rectangle                                           |
| Cabinet Requirement: | N/A                                                 |