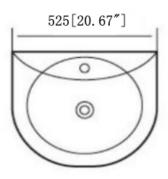

### **Technical Information:**

| Material:            | Vitreous Porcelain                                  |
|----------------------|-----------------------------------------------------|
| Installed Size:      | Approx. 20.75 x 17.0 x 32.0 in (525 x 430 x 815 mm) |
| Drain Hole:          | 1.75 in (45 mm)                                     |
| Drain Location:      | Centered                                            |
| Overflow:            | Back                                                |
| Finish Color:        | White                                               |
| Basin Depth:         | Approx. 6.75 in (175 mm)                            |
| Sink Overall Shape:  | Rectangle                                           |
| Cabinet Requirement: | N/A                                                 |