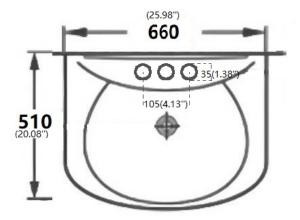

#### **Technical Information:**

| Material:            | Vitreous Porcelain                             |
|----------------------|------------------------------------------------|
| Installed Size:      | Approx. 26 x 20 x 32.5 in (660 x 510 x 830 mm) |
| Drain Hole:          | 1.75 in (45 mm)                                |
| Drain Location:      | Centered                                       |
| Overflow:            | Back                                           |
| Finish Color:        | White                                          |
| Basin Depth:         | Approx. 6.5 in (160 mm)                        |
| Sink Overall Shape:  | Rectangle                                      |
| Cabinet Requirement: | N/A                                            |