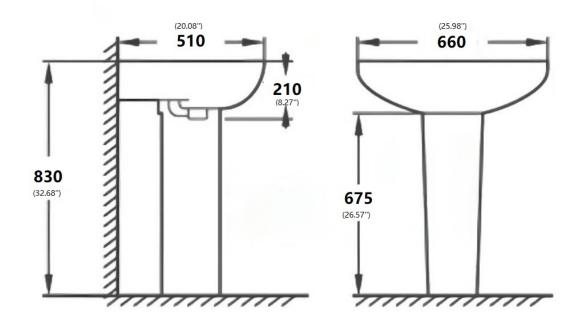

#### **Technical Information:**

| Material:            | Vitreous Porcelain                             |
|----------------------|------------------------------------------------|
| Installed Size:      | Approx. 26 x 20 x 32.5 in (660 x 510 x 830 mm) |
| Drain Hole:          | 1.75 in (45 mm)                                |
| Drain Location:      | Centered                                       |
| Overflow:            | Back                                           |
| Finish Color:        | White                                          |
| Basin Depth:         | Approx. 6.5 in (160 mm)                        |
| Sink Overall Shape:  | Rectangle                                      |
| Cabinet Requirement: | N/A                                            |