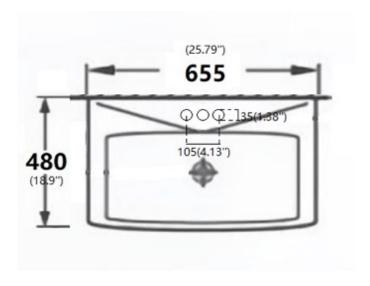

#### **Technical Information:**

| Material:            | Vitreous Porcelain                                 |
|----------------------|----------------------------------------------------|
| Installed Size:      | Approx. 25.75 x 19 x 32.25 in (655 x 480 x 820 mm) |
| Drain Hole:          | 1.75 in (45 mm)                                    |
| Drain Location:      | Centered                                           |
| Overflow:            | Back                                               |
| Finish Color:        | White                                              |
| Basin Depth:         | Approx. 6 in (155 mm)                              |
| Sink Overall Shape:  | Rectangle                                          |
| Cabinet Requirement: | N/A                                                |

Dimensions of fixtures are nominal and may vary within the range of tolerances established by ANSI Standards Z124.1.2-2005.