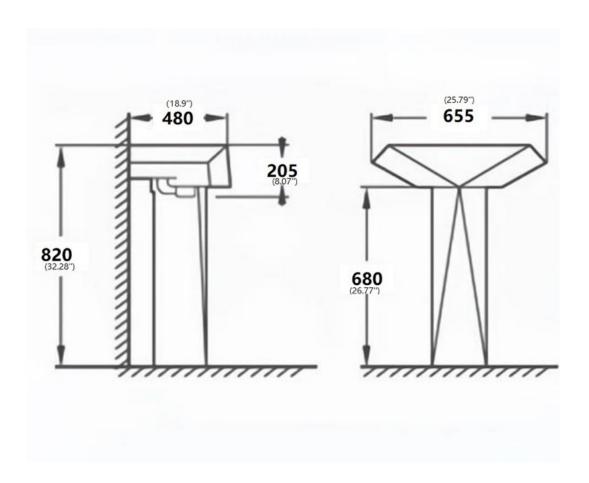

#### **Technical Information:**

| Material:            | Vitreous Porcelain                                 |
|----------------------|----------------------------------------------------|
| Installed Size:      | Approx. 25.75 x 19 x 32.25 in (655 x 480 x 820 mm) |
| Drain Hole:          | 1.75 in (45 mm)                                    |
| Drain Location:      | Centered                                           |
| Overflow:            | Back                                               |
| Finish Color:        | White                                              |
| Basin Depth:         | Approx. 6 in (155 mm)                              |
| Sink Overall Shape:  | Rectangle                                          |
| Cabinet Requirement: | N/A                                                |

Dimensions of fixtures are nominal and may vary within the range of tolerances established by ANSI Standards Z124.1.2-2005.