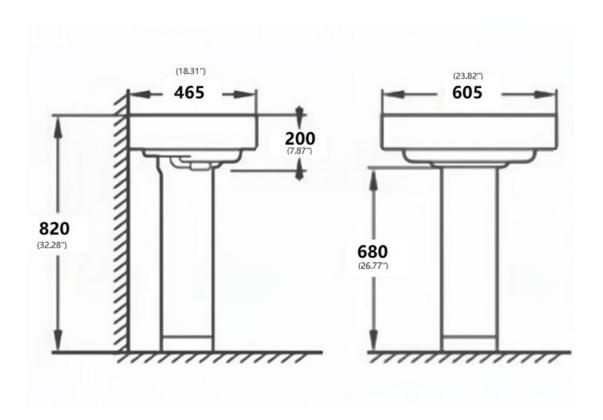

## **Technical Information:**

| Material:            | Vitreous Porcelain                                 |
|----------------------|----------------------------------------------------|
| Installed Size:      | Approx. 24 x 18.25 x 32.25 in (605 x 465 x 820 mm) |
| Drain Hole:          | 1.75 in (45 mm)                                    |
| Drain Location:      | Centered                                           |
| Overflow:            | Back                                               |
| Finish Color:        | White                                              |
| Basin Depth:         | Approx. 5.5 in (140 mm)                            |
| Sink Overall Shape:  | Rectangle                                          |
| Cabinet Requirement: | N/A                                                |

Dimensions of fixtures are nominal and may vary within the range of tolerances established by ANSI Standards Z124.1.2-2005.