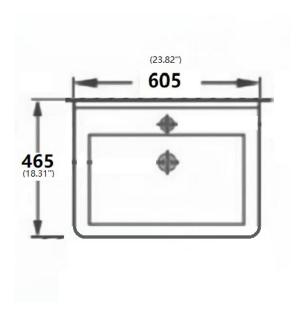

## **Technical Information:**

| Material:            | Vitreous Porcelain                                 |
|----------------------|----------------------------------------------------|
| Installed Size:      | Approx. 24 x 18.25 x 32.25 in (605 x 465 x 820 mm) |
| Drain Hole:          | 1.75 in (45 mm)                                    |
| Drain Location:      | Centered                                           |
| Overflow:            | Back                                               |
| Finish Color:        | White                                              |
| Basin Depth:         | Approx. 5.5 in (140 mm)                            |
| Sink Overall Shape:  | Rectangle                                          |
| Cabinet Requirement: | N/A                                                |

Dimensions of fixtures are nominal and may vary within the range of tolerances established by ANSI Standards Z124.1.2-2005.