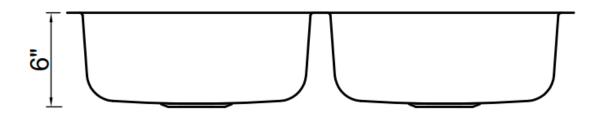

# **Technical Information:**

| Material:            | 304 Stainless Steel                                |
|----------------------|----------------------------------------------------|
| Installed Size:      | Approx. 32.25 x 18.0 x 6.0 in (822 x 460 x 152 mm) |
| Cut Out Dimensions:  | Approx. 30.5 x 16 in (774 x 410 mm)                |
| Drain Location:      | Rear Center                                        |
| Drain Hole:          | 3.5 in (90 mm)                                     |
| Weight:              | 16 lb (7.3 kg)                                     |
| Thickness:           | 18 Gauge                                           |
| Number of Basins:    | Two                                                |
| Basin Depth:         | Approx. 6 in (152 mm)                              |
| Sink Overall Shape:  | Rectangle                                          |
| Cabinet Requirement: | 36 in                                              |