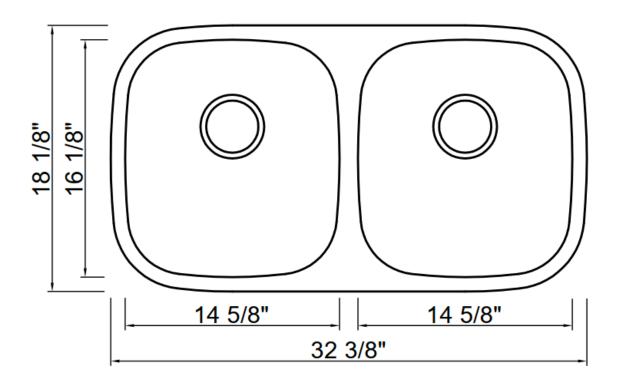

# **Technical Information:**

| Material:            | 304 Stainless Steel                                |
|----------------------|----------------------------------------------------|
| Installed Size:      | Approx. 32.25 x 18.0 x 6.0 in (822 x 460 x 152 mm) |
| Cut Out Dimensions:  | Approx. 30.5 x 16 in (774 x 410 mm)                |
| Drain Location:      | Rear Center                                        |
| Drain Hole:          | 3.5 in (90 mm)                                     |
| Weight:              | 16 lb (7.3 kg)                                     |
| Thickness:           | 18 Gauge                                           |
| Number of Basins:    | Two                                                |
| Basin Depth:         | Approx. 6 in (152 mm)                              |
| Sink Overall Shape:  | Rectangle                                          |
| Cabinet Requirement: | 36 in                                              |