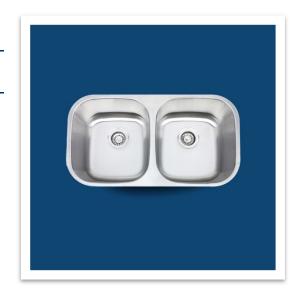

## **FEATURES:**

- Undermount Use
- Large 50/50 Double Bowl Design
- Sound Insulating Coating

# **Technical Information:**

| Material:            | 304 Stainless Steel                                |
|----------------------|----------------------------------------------------|
| Installed Size:      | Approx. 32.25 x 18.0 x 6.0 in (822 x 460 x 152 mm) |
| Cut Out Dimensions:  | Approx. 30.5 x 16 in (774 x 410 mm)                |
| Drain Location:      | Rear Center                                        |
| Drain Hole:          | 3.5 in (90 mm)                                     |
| Weight:              | 16 lb (7.3 kg)                                     |
| Thickness:           | 18 Gauge                                           |
| Number of Basins:    | Two                                                |
| Basin Depth:         | Approx. 6 in (152 mm)                              |
| Sink Overall Shape:  | Rectangle                                          |
| Cabinet Requirement: | 36 in                                              |