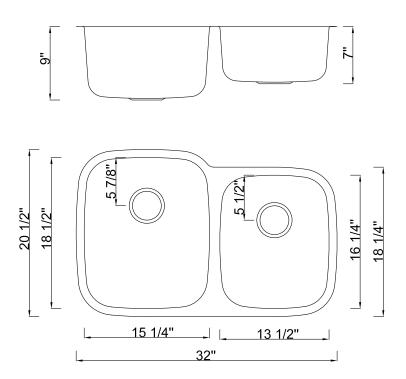

#### **Technical Information:**

| Material:                  | 304 Stainless Steel                             |
|----------------------------|-------------------------------------------------|
| Installed Size:            | Approx. 32 x 20.5 x 9.0 in (813 x 521 x 229 mm) |
| <b>Cut Out Dimensions:</b> | Approx. 30 x 18.5 in (762 x 470 mm)             |
| Drain Location:            | Rear Center                                     |
| Drain Hole:                | 3.5 in (90 mm)                                  |
| Weight:                    | 16 lb (7.3 kg)                                  |
| Thickness:                 | 18 Gauge                                        |
| Number of Basins:          | Two                                             |
| Basin Depth:               | Approx. 9 in (229 mm) / 7 in (178 mm)           |
| Sink Overall Shape:        | Rectangle                                       |
| Cabinet Requirement:       | 36 in                                           |