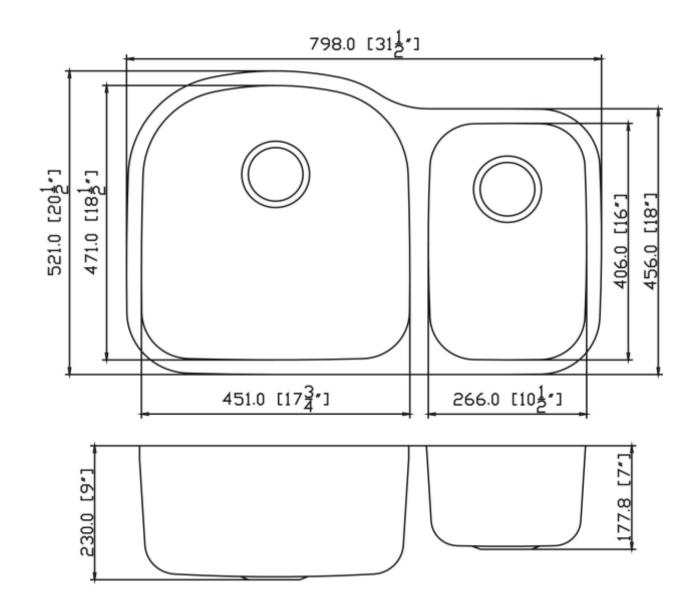

# **Technical Information:**

| Material:            | 304 Stainless Steel                             |
|----------------------|-------------------------------------------------|
| Installed Size:      | Approx. 31.5 x 20.5 x 9 in (798 x 521 x 230 mm) |
| Cut Out Dimensions:  | Approx. 29.375 x 18.5 in (746 x 470 mm)         |
| Drain Location:      | Rear Center                                     |
| Drain Hole:          | 3.5 in (90 mm)                                  |
| Weight:              | 16 lbs (7.3 kg)                                 |
| Thickness:           | 18 Gauge                                        |
| Number of Basins:    | Two                                             |
| Basin Depth:         | Approx. 9 in (230 mm) / 7 in (178 mm)           |
| Sink Overall Shape:  | Rectangle                                       |
| Cabinet Requirement: | 36 in                                           |

Dimensions of fixtures are nominal and may vary within the range of tolerances established by ANSI Standards Z124.1.2-2005.