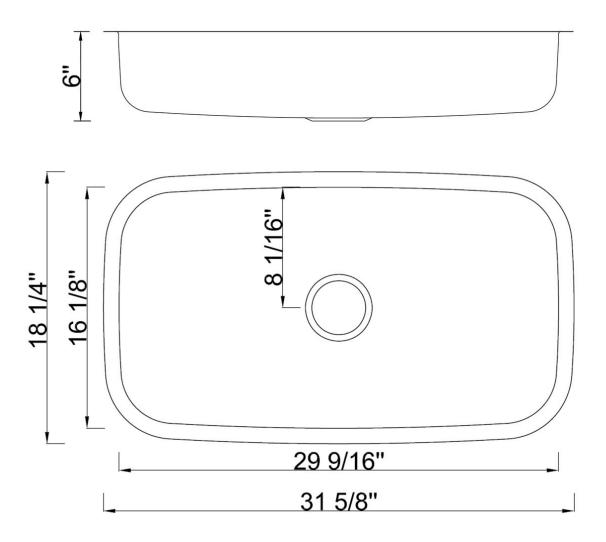

# **Technical Information:**

| Material:            | 304 Stainless Steel                              |
|----------------------|--------------------------------------------------|
| Installed Size:      | Approx. 31.5 x 18.25 x 6 in (803 x 464 x 152 mm) |
| Cut Out Dimensions:  | Approx. 29.5 x 16 in (751 x 410 mm)              |
| Drain Location:      | Centered                                         |
| Drain Hole:          | 3.5 in (90 mm)                                   |
| Weight:              | 10 lbs (4.4 kg) / 11 lbs (4.9 kg)                |
| Thickness:           | 18 Gauge                                         |
| Number of Basins:    | One                                              |
| Basin Depth:         | Approx. 6 in (152 mm)                            |
| Sink Overall Shape:  | Rectangle                                        |
| Cabinet Requirement: | 36 in                                            |

Dimensions of fixtures are nominal and may vary within the range of tolerances established by ANSI Standards Z124.1.2-2005.