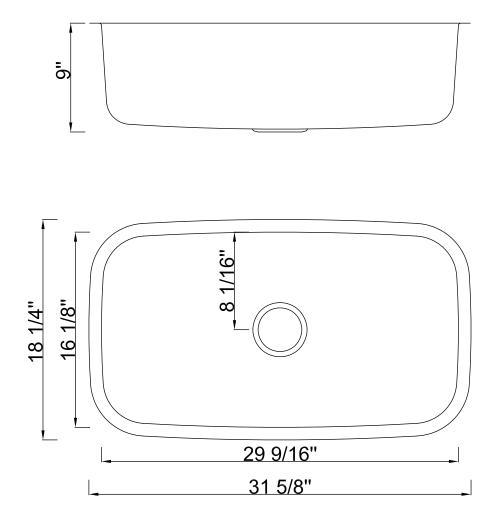

## **Technical Information:**

| E | 0 |  |
|---|---|--|
|   |   |  |

| Material:            | 304 Stainless Steel                                |  |
|----------------------|----------------------------------------------------|--|
| Installed Size:      | Approx. 31.5 x 18.25 x 9.0 in (803 x 464 x 229 mm) |  |
| Cut Out Dimensions:  | Approx. 29.5 x 16.25 in (751 x 410 mm)             |  |
| Drain Location:      | Centered                                           |  |
| Drain Hole:          | 3.5 in (90 mm)                                     |  |
| Weight:              | 12.4 lb (5.6 kg)                                   |  |
| Thickness:           | 18 Gauge                                           |  |
| Number of Basins:    | ber of Basins: One                                 |  |
| Basin Depth:         | Approx. 9.0 in (229 mm)                            |  |
| Sink Overall Shape:  | Rectangle                                          |  |
| Cabinet Requirement: | 36 in                                              |  |

Dimensions of fixtures are nominal and may vary within the range of tolerances established by ANSI Standards Z124.1.2-2005.