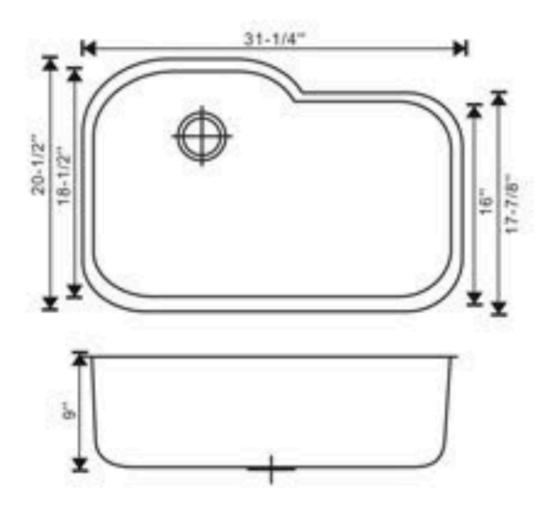

## **Technical Information:**

| Material:            | 304 Stainless Steel                                |
|----------------------|----------------------------------------------------|
| Installed Size:      | Approx. 31.25 x 20.5 x 9.0 in (795 x 520 x 228 mm) |
| Cut Out Dimensions:  | Approx. 16 x 18.5 in (406 x 470 mm)                |
| Drain Location:      | Rear                                               |
| Drain Hole:          | 3.5 in (92 mm)                                     |
| Weight:              | 15 lb (6.8 kg)                                     |
| Thickness:           | 18 Gauge                                           |
| Number of Basins:    | One                                                |
| Basin Depth:         | Approx. 9.0 in (228 mm)                            |
| Sink Overall Shape:  | Rectangle                                          |
| Cabinet Requirement: | 36 in                                              |

Dimensions of fixtures are nominal and may vary within the range of tolerances established by ANSI Standards Z124.1.2-2005.