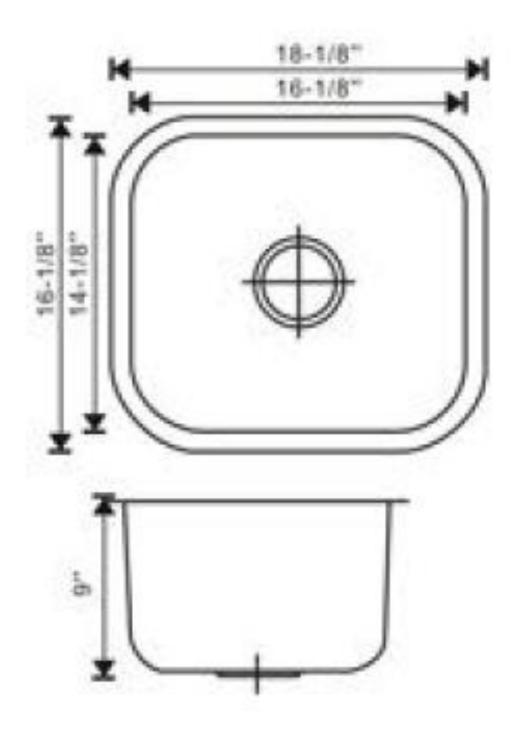

### **Technical Information:**

| Material:                  | 304 Stainless Steel                         |
|----------------------------|---------------------------------------------|
| Installed Size:            | Approx. 18 x 16 x 9 in (460 x 410 x 229 mm) |
| <b>Cut Out Dimensions:</b> | Approx. 16 x 14 in (410 x 359 mm)           |
| Drain Location:            | Rear Center                                 |
| Drain Hole:                | 3.5 in (90 mm)                              |
| Weight:                    | 10 lbs (4.5 kg)                             |
| Thickness:                 | 18 Gauge                                    |
| Number of Basins:          | One                                         |
| Basin Depth:               | Approx. 9 in (229 mm)                       |
| Sink Overall Shape:        | Rectangle                                   |
| Cabinet Requirement:       | 24 in                                       |

Dimensions of fixtures are nominal and may vary within the range of tolerances established by ANSI Standards Z124.1.2-2005.