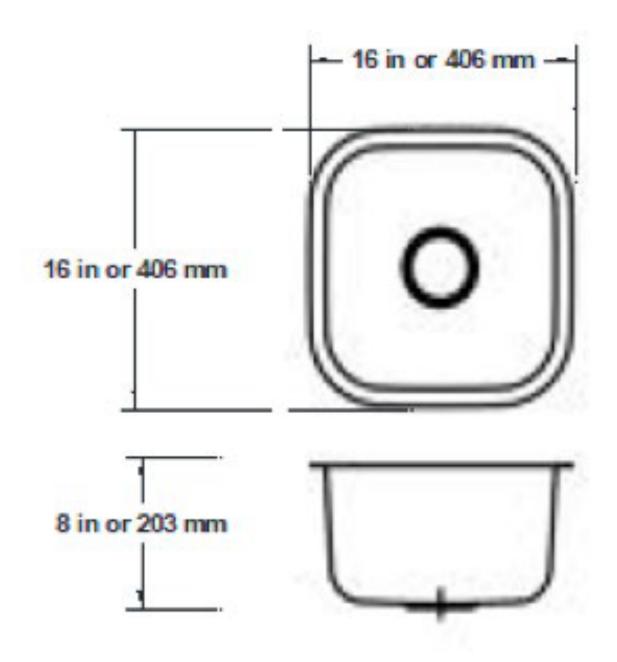

#### **Technical Information:**

| Material:            | 304 Stainless Steel                         |
|----------------------|---------------------------------------------|
| Installed Size:      | Approx. 16 x 16 x 8 in (406 x 406 x 203 mm) |
| Cut Out Dimensions:  | Approx. 14 x 14 in (356 x 356 mm)           |
| Drain Location:      | Centered                                    |
| Drain Hole:          | 3.5 in (90 mm)                              |
| Weight:              | 10 lbs (4.5 kg)                             |
| Thickness:           | 18 Gauge                                    |
| Number of Basins:    | One                                         |
| Basin Depth:         | Approx. 8 in (203 mm)                       |
| Sink Overall Shape:  | Square                                      |
| Cabinet Requirement: | 22 in                                       |