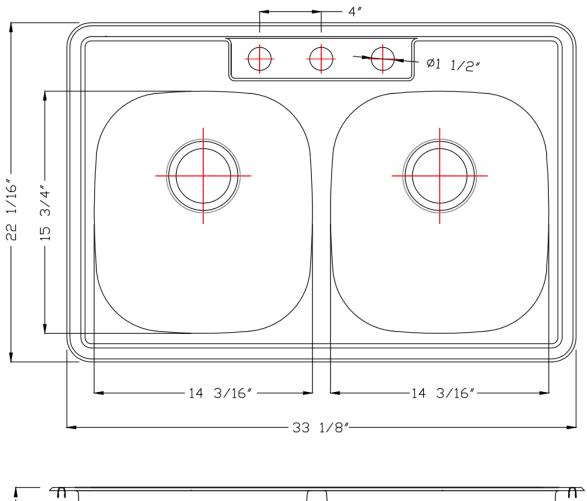

# Te

| <ul> <li>ASME A112.19.3-2008/CSA B45.4-08</li> </ul> |                                             |
|------------------------------------------------------|---------------------------------------------|
| Technical Information:                               |                                             |
| Material:                                            | 304 Stainless Steel                         |
| Installed Size:                                      | Approx. 33 x 22 x 6 in (841 x 560 x 152 mm) |
| Cut Out Dimensions:                                  | Approx. 31 x 15.75 in. (791 x 400 mm)       |
| Drain Location:                                      | Rear Center                                 |
| Drain Hole:                                          | 3.5 in (90 mm)                              |
| Weight:                                              | 15 lb (6.8 kg)                              |
| Thickness:                                           | 18 Gauge                                    |
| Number of Basins:                                    | Two                                         |
| Basin Depth:                                         | Approx. 6 in (152 mm)                       |
| Sink Overall Shape:                                  | Rectangle                                   |
| Cabinet Requirement:                                 | 36 in                                       |

Dimensions of fixtures are nominal and may vary within the range of tolerances established by ANSI Standards Z124.1.2-2005.