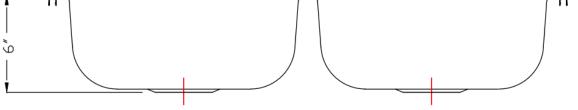

# Te

| <ul> <li>ASME A112.19.3-2008/CSA B45.4-08</li> </ul> |                                             |
|------------------------------------------------------|---------------------------------------------|
| Technical Information:                               |                                             |
| Material:                                            | 304 Stainless Steel                         |
| Installed Size:                                      | Approx. 33 x 22 x 6 in (841 x 560 x 152 mm) |
| Cut Out Dimensions:                                  | Approx. 31 x 15.75 in. (791 x 400 mm)       |
| Drain Location:                                      | Rear Center                                 |
| Drain Hole:                                          | 3.5 in (90 mm)                              |
| Weight:                                              | 15 lb (6.8 kg)                              |
| Thickness:                                           | 18 Gauge                                    |
| Number of Basins:                                    | Two                                         |
| Basin Depth:                                         | Approx. 6 in (152 mm)                       |
| Sink Overall Shape:                                  | Rectangle                                   |
| Cabinet Requirement:                                 | 36 in                                       |

Dimensions of fixtures are nominal and may vary within the range of tolerances established by ANSI Standards Z124.1.2-2005.