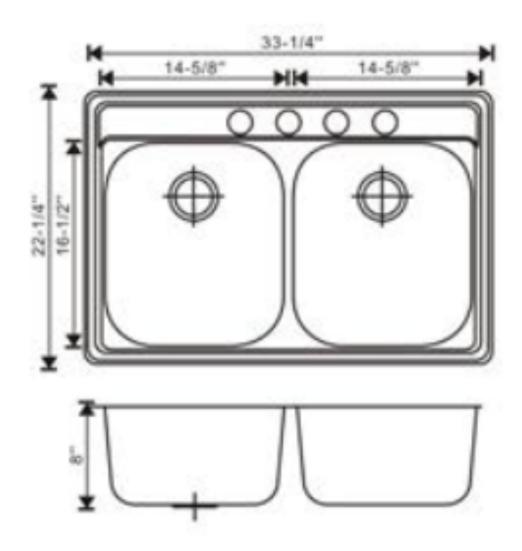

#### **Technical Information:**

| Material:                  | 304 Stainless Steel                                 |
|----------------------------|-----------------------------------------------------|
| Installed Size:            | Approx. 33.25 x 22.25 x 8.0 in (845 x 565 x 203 mm) |
| <b>Cut Out Dimensions:</b> | Approx. 29.25 x 16.5 (743 x 419 mm)                 |
| Drain Location:            | Rear Center                                         |
| Drain Hole:                | 3.5 in (92 mm)                                      |
| Weight:                    | 15 lb (6.8 kg)                                      |
| Thickness:                 | 18 Gauge                                            |
| Number of Basins:          | One                                                 |
| Basin Depth:               | Approx. 8.0 in (203 mm)                             |
| Sink Overall Shape:        | Rectangle                                           |
| Cabinet Requirement:       | 36 in                                               |