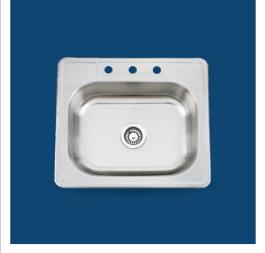

# 170225

Stainless Steel Bar Sink

## FEATURES:

- Top-mount Use
- Large Single Bowl Design
- Sound Insulating Coating