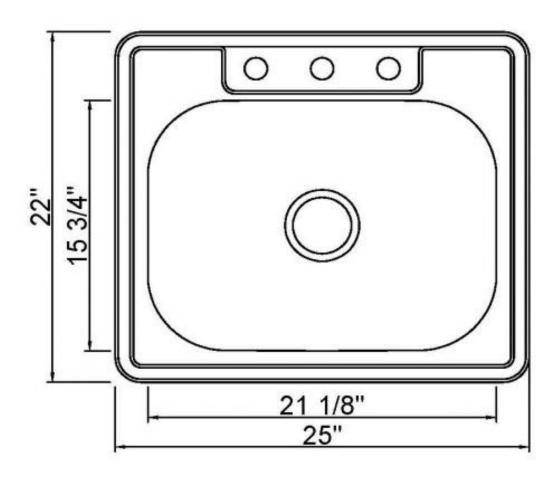

# Tec

| <ul> <li>High-quality Stainless Steel</li> </ul> |                                             |
|--------------------------------------------------|---------------------------------------------|
| CODE STANDARDS:                                  |                                             |
| ASME A112.19.3-2008/CSA B45.4-08                 |                                             |
|                                                  |                                             |
| Technical Information:                           |                                             |
| Material:                                        | 304 Stainless Steel                         |
| Installed Size:                                  | Approx. 25 x 22 x 8 in (635 x 559 x 203 mm) |
| Cut Out Dimensions:                              | Approx. 21.25 x 15.5 in (537 x 391 mm)      |
| Drain Location:                                  | Centered                                    |
| Drain Hole:                                      | 3.5 in (90 mm)                              |
| Weight:                                          | 12 lb (5.4 kg)                              |
| Thickness:                                       | 18 Gauge                                    |
| Number of Basins:                                | One                                         |
| Basin Depth:                                     | Approx. 8 in (203 mm)                       |
| Sink Overall Shape:                              | Rectangle                                   |
| Cabinet Requirement:                             | 30 in                                       |

Dimensions of fixtures are nominal and may vary within the range of tolerances established by ANSI Standards Z124.1.2-2005.