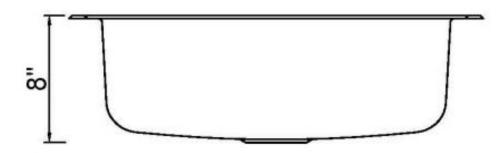

# Tec

| <ul> <li>High-quality Stainless Steel</li> </ul> |                                             |
|--------------------------------------------------|---------------------------------------------|
| CODE STANDARDS:                                  |                                             |
| ASME A112.19.3-2008/CSA B45.4-08                 |                                             |
|                                                  |                                             |
| Technical Information:                           |                                             |
| Material:                                        | 304 Stainless Steel                         |
| Installed Size:                                  | Approx. 25 x 22 x 8 in (635 x 559 x 203 mm) |
| Cut Out Dimensions:                              | Approx. 21.25 x 15.5 in (537 x 391 mm)      |
| Drain Location:                                  | Centered                                    |
| Drain Hole:                                      | 3.5 in (90 mm)                              |
| Weight:                                          | 12 lb (5.4 kg)                              |
| Thickness:                                       | 18 Gauge                                    |
| Number of Basins:                                | One                                         |
| Basin Depth:                                     | Approx. 8 in (203 mm)                       |
| Sink Overall Shape:                              | Rectangle                                   |
| Cabinet Requirement:                             | 30 in                                       |