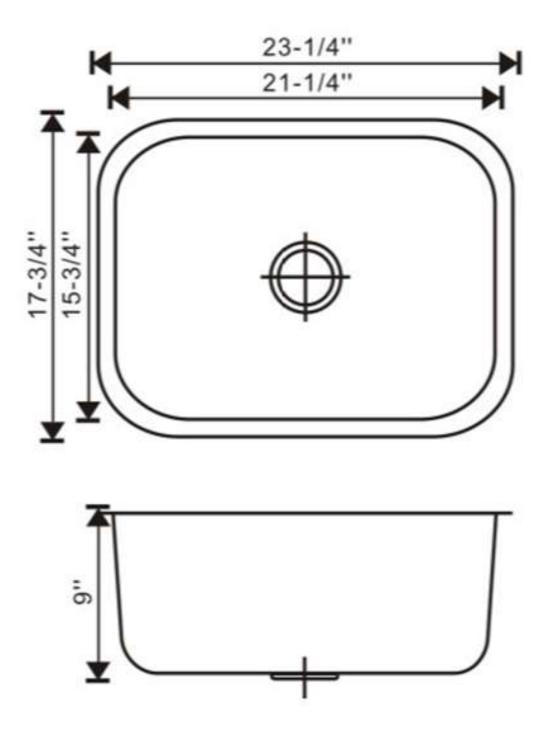

#### **Technical Information:**

| Material:            | 304 Stainless Steel                               |
|----------------------|---------------------------------------------------|
| Installed Size:      | Approx. 23.25 x 17.75 x 9 in (591 x 451 x 229 mm) |
| Cut Out Dimensions:  | Approx. 21.25 x 15.75 in (540 x 400 mm)           |
| Drain Location:      | Centered                                          |
| Drain Hole:          | 3.5 in (90 mm)                                    |
| Weight:              | 12 lbs (4.5 kg)                                   |
| Thickness:           | 18 Gauge                                          |
| Number of Basins:    | One                                               |
| Basin Depth:         | Approx. 9 in (229 mm)                             |
| Sink Overall Shape:  | Rectangle                                         |
| Cabinet Requirement: | 28 in                                             |