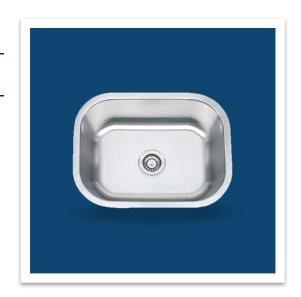

### Stainless Steel Kitchen Sink

#### **FEATURES**:

- Undermount Use
- Large Single Bowl Design
- Sound Insulating Coating

#### **MATERIAL:**

■ High-quality Stainless Steel