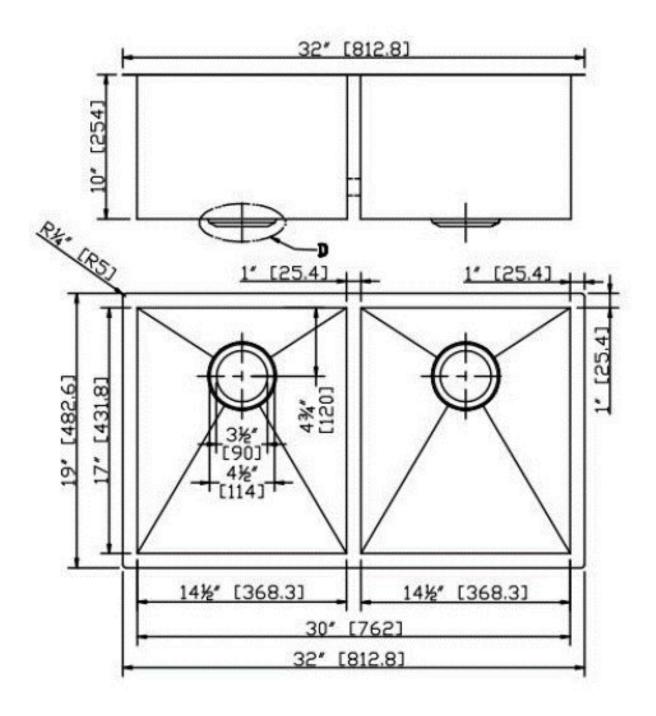

#### **Technical Information:**

| Material:                  | 304 Stainless Steel                                                  | Finish Color: | Stainless Steel or Matte Black |
|----------------------------|----------------------------------------------------------------------|---------------|--------------------------------|
| Installed Size:            | Approx. 32 x 19 x 10 in (813 x 483 x 254 mm)                         |               |                                |
| <b>Cut Out Dimensions:</b> | Approx. 30 x 17 in (762 x 432 mm)                                    |               |                                |
| Drain Location:            | Rear Center                                                          |               |                                |
| Drain Hole:                | 3.5 in (90 mm)                                                       |               |                                |
| Weight:                    | 22 lb (10.0 kg)                                                      |               |                                |
| Thickness:                 | 18 Gauge for Stainless Steel Finish, 16 Gauge for Matte Black Finish |               |                                |
| Number of Basins:          | Two                                                                  |               |                                |
| Basin Depth:               | Approx. 10 in (254 mm)                                               |               |                                |
| Sink Overall Shape:        | Rectangle                                                            |               |                                |
| Cabinet Requirement:       | 36 in                                                                |               |                                |

Dimensions of fixtures are nominal and may vary within the range of tolerances established by ANSI Standards Z124.1.2-2005.