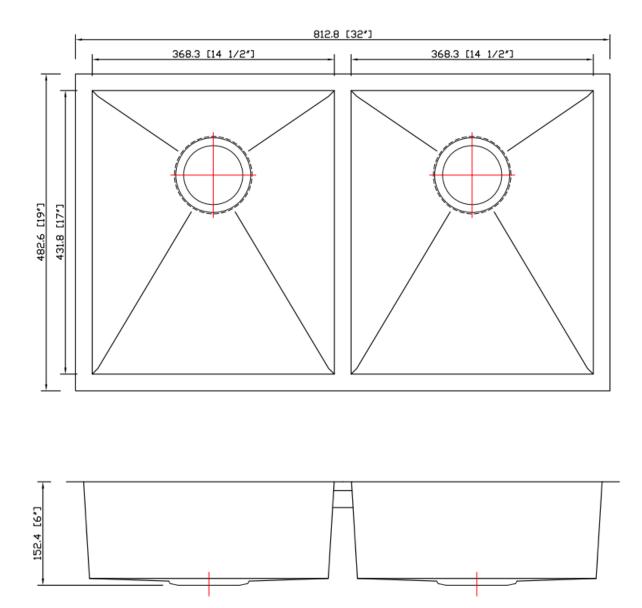

## **Technical Information:**

| Material:            | 304 Stainless Steel                         |
|----------------------|---------------------------------------------|
| Installed Size:      | Approx. 32 x 19 x 6 in (813 x 483 x 152 mm) |
| Cut Out Dimensions:  | Approx. 30 x 17 in (762 x 432 mm)           |
| Drain Location:      | Rear Center                                 |
| Drain Hole:          | 3.5 in (90 mm)                              |
| Weight:              | 22 lb (10 kg)                               |
| Thickness:           | 18 Gauge                                    |
| Number of Basins:    | Two                                         |
| Basin Depth:         | Approx. 6 in (152 mm)                       |
| Sink Overall Shape:  | Rectangle                                   |
| Cabinet Requirement: | 36 in                                       |

Dimensions of fixtures are nominal and may vary within the range of tolerances established by ANSI Standards Z124.1.2-2005.