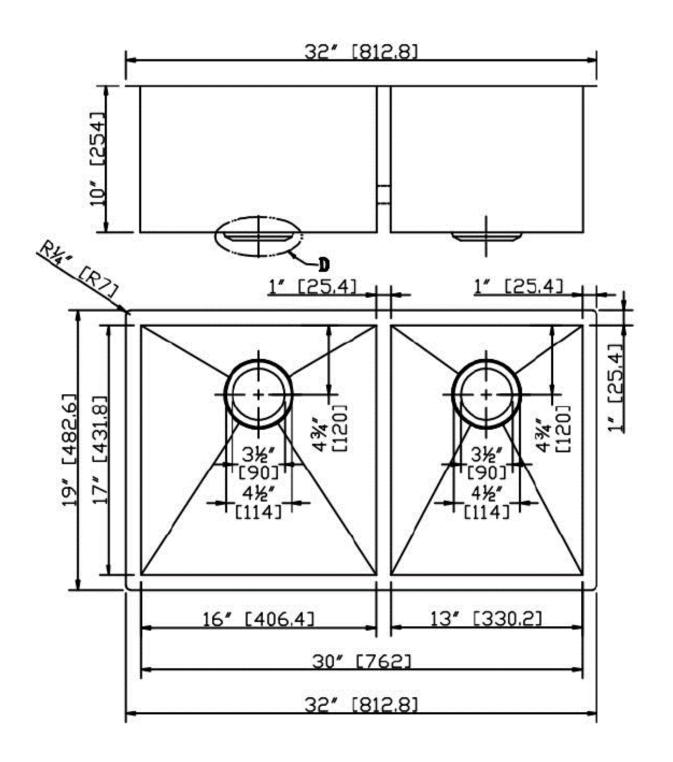

#### **Technical Information:**

| Material:                  | 304 Stainless Steel                          |
|----------------------------|----------------------------------------------|
| Installed Size:            | Approx. 32 x 19 x 10 in (813 x 483 x 254 mm) |
| <b>Cut Out Dimensions:</b> | Approx. 30 x 17 in (762 x 432 mm)            |
| Drain Location:            | Rear Center                                  |
| Drain Hole:                | 3.5 in (90 mm)                               |
| Weight:                    | 22 lbs (4.5 kg)                              |
| Thickness:                 | 18 Gauge                                     |
| Number of Basins:          | Two                                          |
| Basin Depth:               | Approx. 10 in (254 mm)                       |
| Sink Overall Shape:        | Rectangle                                    |
| Cabinet Requirement:       | 36 in                                        |