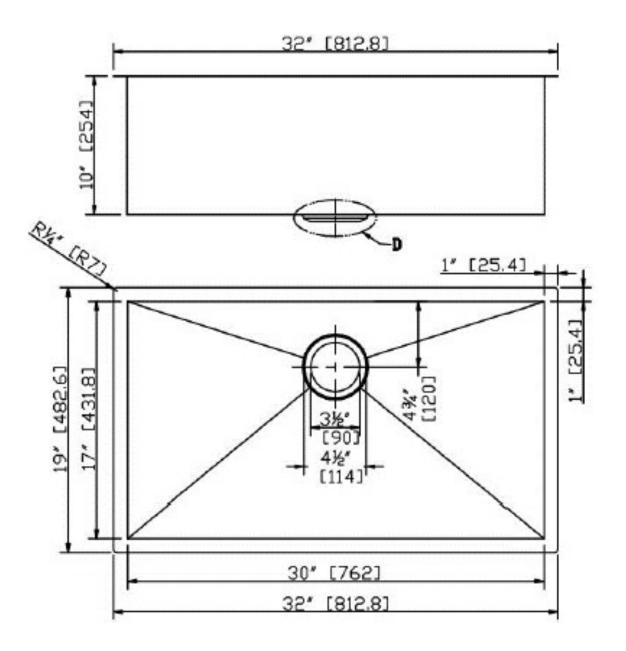

### **Technical Information:**

| Material:            | 304 Stainless Steel                                                  | Finish Color: | Stainless Steel or Matte Black Finish |
|----------------------|----------------------------------------------------------------------|---------------|---------------------------------------|
| Installed Size:      | Approx. 32 x 19 x 10 in (813 x 483 x 254 mm)                         |               |                                       |
| Cut Out Dimensions:  | Approx. 30 x 17 in (762 x 432 mm)                                    |               |                                       |
| Drain Location:      | Rear Center                                                          |               |                                       |
| Drain Hole:          | 3.5 in (90 mm)                                                       |               |                                       |
| Weight:              | 20 lbs (9.1 kg)                                                      |               |                                       |
| Thickness:           | 18 Gauge for Stainless Steel Finish, 16 Gauge for Matte Black Finish |               |                                       |
| Number of Basins:    | One                                                                  |               |                                       |
| Basin Depth:         | Approx. 10 in (254 mm)                                               |               |                                       |
| Sink Overall Shape:  | Rectangle                                                            |               |                                       |
| Cabinet Requirement: | 36 in                                                                |               |                                       |

Dimensions of fixtures are nominal and may vary within the range of tolerances established by ANSI Standards Z124.1.2-2005.