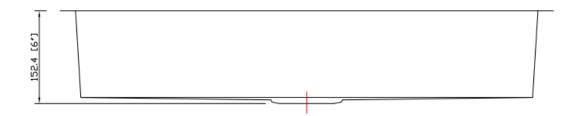

# **Technical Information:**

| Material:                  | 304 Stainless Steel                         |
|----------------------------|---------------------------------------------|
| Installed Size:            | Approx. 32 x 19 x 6 in (813 x 483 x 152 mm) |
| <b>Cut Out Dimensions:</b> | Approx. 30 x 17 in (762 x 432 mm)           |
| Drain Location:            | Rear Center                                 |
| Drain Hole:                | 3.5 in (90 mm)                              |
| Weight:                    | 20 lb (9.1 kg)                              |
| Thickness:                 | 18 Gauge                                    |
| Number of Basins:          | One                                         |
| Basin Depth:               | Approx. 6 in (152 mm)                       |
| Sink Overall Shape:        | Rectangle                                   |
| Cabinet Requirement:       | 36 in                                       |

Dimensions of fixtures are nominal and may vary within the range of tolerances established by ANSI Standards Z124.1.2-2005.