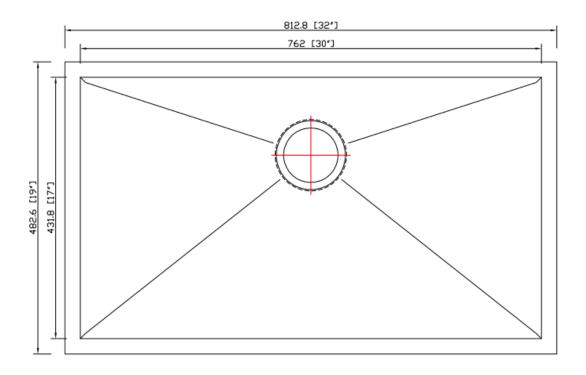

# **Technical Information:**

| Material:                  | 304 Stainless Steel                         |
|----------------------------|---------------------------------------------|
| Installed Size:            | Approx. 32 x 19 x 6 in (813 x 483 x 152 mm) |
| <b>Cut Out Dimensions:</b> | Approx. 30 x 17 in (762 x 432 mm)           |
| Drain Location:            | Rear Center                                 |
| Drain Hole:                | 3.5 in (90 mm)                              |
| Weight:                    | 20 lb (9.1 kg)                              |
| Thickness:                 | 18 Gauge                                    |
| Number of Basins:          | One                                         |
| Basin Depth:               | Approx. 6 in (152 mm)                       |
| Sink Overall Shape:        | Rectangle                                   |
| Cabinet Requirement:       | 36 in                                       |

Dimensions of fixtures are nominal and may vary within the range of tolerances established by ANSI Standards Z124.1.2-2005.