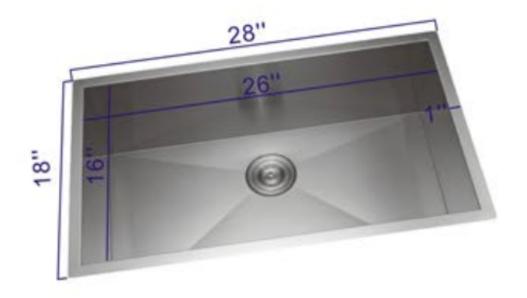

# **Technical Information:**

| Material:            | 304 Stainless Steel                          |
|----------------------|----------------------------------------------|
| Installed Size:      | Approx. 28 x 18 x 10 in (711 x 457 x 254 mm) |
| Cut Out Dimensions:  | Approx. 26 x 16 in (660 x 406 mm)            |
| Drain Location:      | Rear Center                                  |
| Drain Hole:          | 3.5 in (90 mm)                               |
| Weight:              | 24.3 lb (11.0 kg)                            |
| Thickness:           | 18 Gauge                                     |
| Number of Basins:    | One                                          |
| Basin Depth:         | Approx. 10 in (254 mm)                       |
| Sink Overall Shape:  | Rectangle                                    |
| Cabinet Requirement: | 32 in                                        |

Dimensions of fixtures are nominal and may vary within the range of tolerances established by ANSI Standards Z124.1.2-2005.