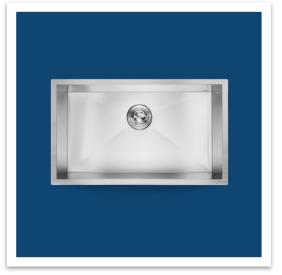

## FEATURES:

- Undermount Use
- Large Single Bowl Design
- Sound Insulating Coating

# **Technical Information:**

| Material:            | 304 Stainless Steel                          |
|----------------------|----------------------------------------------|
| Installed Size:      | Approx. 28 x 18 x 10 in (711 x 457 x 254 mm) |
| Cut Out Dimensions:  | Approx. 26 x 16 in (660 x 406 mm)            |
| Drain Location:      | Rear Center                                  |
| Drain Hole:          | 3.5 in (90 mm)                               |
| Weight:              | 24.3 lb (11.0 kg)                            |
| Thickness:           | 18 Gauge                                     |
| Number of Basins:    | One                                          |
| Basin Depth:         | Approx. 10 in (254 mm)                       |
| Sink Overall Shape:  | Rectangle                                    |
| Cabinet Requirement: | 32 in                                        |