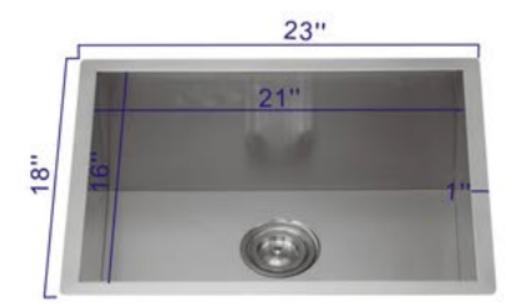

#### **Technical Information:**

| Material:            | 304 Stainless Steel                            |
|----------------------|------------------------------------------------|
| Installed Size:      | Approx. 23 x 18.75 x10 in (584 x 475 x 254 mm) |
| Cut Out Dimensions:  | Approx. 21 x 16 in (533 x 406 mm)              |
| Drain Location:      | Rear Center                                    |
| Drain Hole:          | 3.5 in (90 mm)                                 |
| Weight:              | 17.6 lb (8.0 kg)                               |
| Thickness:           | 18 Gauge                                       |
| Number of Basins:    | One                                            |
| Basin Depth:         | Approx. 10 in (254 mm)                         |
| Sink Overall Shape:  | Rectangle                                      |
| Cabinet Requirement: | 27 in                                          |