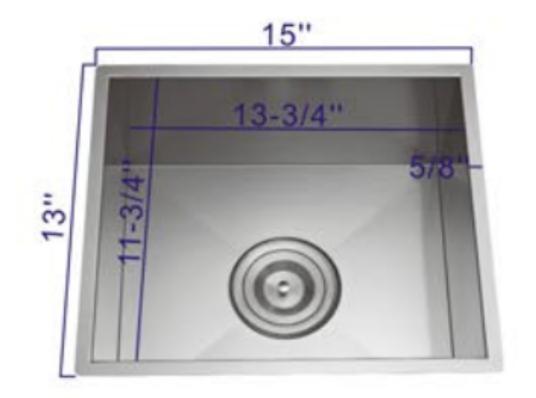

# **Technical Information:**

| Matarial             | 204 Chainless Chaol                         |
|----------------------|---------------------------------------------|
| Material:            | 304 Stainless Steel                         |
| Installed Size:      | Approx. 15 x 13 x 7 in (380 x 330 x 178 mm) |
| Cut Out Dimensions:  | Approx. 13.75 x 11.75 in (349 x 298 mm)     |
| Drain Location:      | Rear Center                                 |
| Drain Hole:          | 3.5 in (90 mm)                              |
| Weight:              | 7.7 lb (3.5 kg)                             |
| Thickness:           | 18 Gauge                                    |
| Number of Basins:    | One                                         |
| Basin Depth:         | Approx. 7 in (178 mm)                       |
| Sink Overall Shape:  | Rectangle                                   |
| Cabinet Requirement: | 18 in                                       |

Dimensions of fixtures are nominal and may vary within the range of tolerances established by ANSI Standards Z124.1.2-2005.