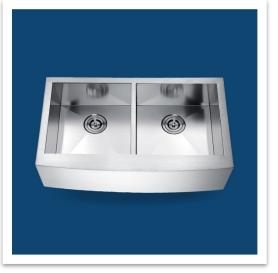

### Stainless Steel Farmhouse Apron Sink

#### FEATURES:

- Undermount Use
- Large Apron 50/50 Double Bowl Design
- Sound Insulating Coating

#### MATERIAL:

High-quality Stainless Steel

### **Technical Information:**

| Material:            | 304 Stainless Steel                                                                                                                                               | Finish Color: | Stainless Steel or Matte Black Finish |
|----------------------|-------------------------------------------------------------------------------------------------------------------------------------------------------------------|---------------|---------------------------------------|
| Installed Size:      | Approx. 33 x 21 x 10 in (838 x 533 x 254 mm)                                                                                                                      |               |                                       |
| Cut Out Dimensions:  | Approx. 31 x 16.5 in (788 x 419 mm)                                                                                                                               |               |                                       |
| Drain Location:      | Rear Center                                                                                                                                                       |               |                                       |
| Drain Hole:          | 3.5 in (90 mm)                                                                                                                                                    |               |                                       |
| Weight:              | 27 lb (12.2 kg)                                                                                                                                                   |               |                                       |
| Thickness:           | 18 Gauge for Bowl for Stainless Steel Finish, 16 Gauge for Bowl for Matte Black Finish, 16 Gauge for Apron for both Stainless Steel Finish and Matte Black Finish |               |                                       |
| Number of Basins:    | Two                                                                                                                                                               |               |                                       |
| Basin Depth:         | Approx. 10 in (254 mm)                                                                                                                                            |               |                                       |
| Sink Overall Shape:  | Rectangle                                                                                                                                                         |               |                                       |
| Cabinet Requirement: | 36 in                                                                                                                                                             |               |                                       |