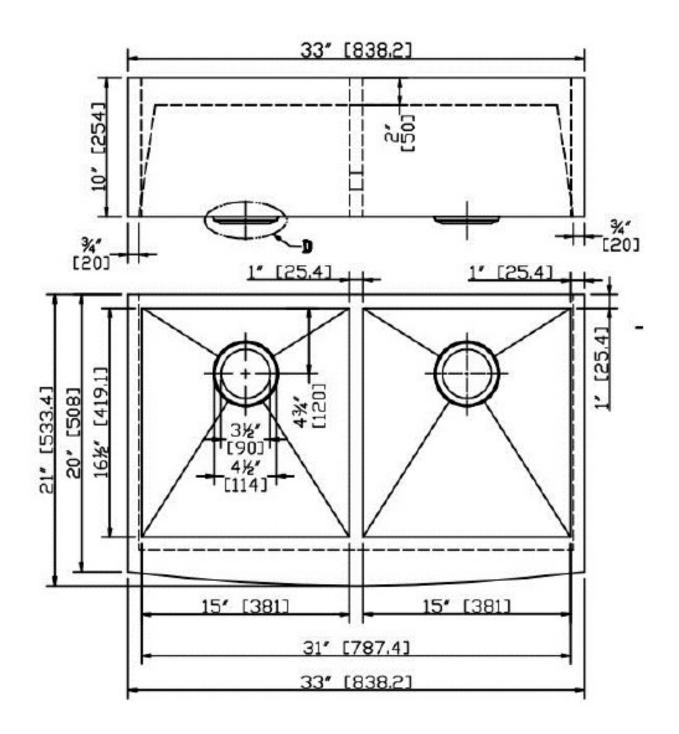

### **Technical Information:**

| Material:            | 304 Stainless Steel                                                                                                                                               | Finish Color: | Stainless Steel or Matte Black Finish |
|----------------------|-------------------------------------------------------------------------------------------------------------------------------------------------------------------|---------------|---------------------------------------|
| Installed Size:      | Approx. 33 x 21 x 10 in (838 x 533 x 254 mm)                                                                                                                      |               |                                       |
| Cut Out Dimensions:  | Approx. 31 x 16.5 in (788 x 419 mm)                                                                                                                               |               |                                       |
| Drain Location:      | Rear Center                                                                                                                                                       |               |                                       |
| Drain Hole:          | 3.5 in (90 mm)                                                                                                                                                    |               |                                       |
| Weight:              | 27 lb (12.2 kg)                                                                                                                                                   |               |                                       |
| Thickness:           | 18 Gauge for Bowl for Stainless Steel Finish, 16 Gauge for Bowl for Matte Black Finish, 16 Gauge for Apron for both Stainless Steel Finish and Matte Black Finish |               |                                       |
| Number of Basins:    | Two                                                                                                                                                               |               |                                       |
| Basin Depth:         | Approx. 10 in (254 mm)                                                                                                                                            |               |                                       |
| Sink Overall Shape:  | Rectangle                                                                                                                                                         |               |                                       |
| Cabinet Requirement: | 36 in                                                                                                                                                             |               |                                       |

Dimensions of fixtures are nominal and may vary within the range of tolerances established by ANSI Standards Z124.1.2-2005.