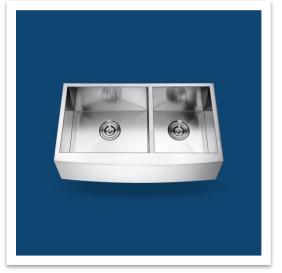

## Stainless Steel Farmhouse Apron Sink

#### FEATURES:

- Undermount Use
- Large Apron 60/40 Double Bowl Design
- Sound Insulating Coating

#### MATERIAL:

High-quality Stainless Steel