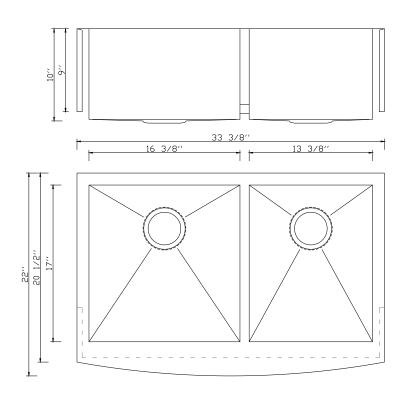

### **Technical Information:**

| Material:            | 304 Stainless Steel                                                                                                                                               | Finish Color: | Stainless Steel or Matte Black Finish |
|----------------------|-------------------------------------------------------------------------------------------------------------------------------------------------------------------|---------------|---------------------------------------|
| Installed Size:      | Approx. 33.5 x 22 x 10 in (848 x 559 x 254 mm)                                                                                                                    |               |                                       |
| Cut Out Dimensions:  | Approx. 33 x 16.5 in (838 x 419 mm)                                                                                                                               |               |                                       |
| Drain Location:      | Rear Center                                                                                                                                                       |               |                                       |
| Drain Hole:          | 3.5 in (90 mm)                                                                                                                                                    |               |                                       |
| Weight:              | 29 lb (13.2 kg)                                                                                                                                                   |               |                                       |
| Thickness:           | 18 Gauge for Bowl for Stainless Steel Finish, 16 Gauge for Bowl for Matte Black Finish, 16 Gauge for Apron for both Stainless Steel Finish and Matte Black Finish |               |                                       |
| Number of Basins:    | Two                                                                                                                                                               |               |                                       |
| Basin Depth:         | Approx. 10 in (254 mm)                                                                                                                                            |               |                                       |
| Sink Overall Shape:  | Rectangle                                                                                                                                                         |               |                                       |
| Cabinet Requirement: | 38 in                                                                                                                                                             |               |                                       |

Dimensions of fixtures are nominal and may vary within the range of tolerances established by ANSI Standards Z124.1.2-2005.