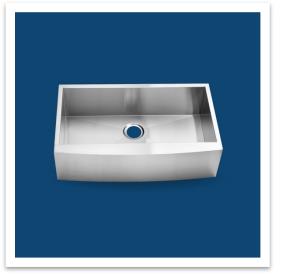

## Stainless Steel Farmhouse Apron Sink

#### FEATURES:

- Undermount Use
- Large Apron Single Bowl Design
- Sound Insulating Coating

#### MATERIAL:

High-quality Stainless Steel