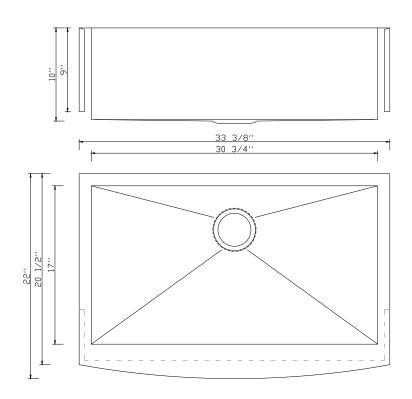

### **Technical Information:**

| Material:            | 304 Stainless Steel                                                                                                                                                  | Finish Color: | Stainless Steel or Matte Black Finish |
|----------------------|----------------------------------------------------------------------------------------------------------------------------------------------------------------------|---------------|---------------------------------------|
| Installed Size:      | Approx. 33.5 x 22 x 10 in (848 x 559 x 254 mm)                                                                                                                       |               |                                       |
| Cut Out Dimensions:  | Approx. 30.75 x 17 in (781 x 432 mm)                                                                                                                                 |               |                                       |
| Drain Location:      | Rear Center                                                                                                                                                          |               |                                       |
| Drain Hole:          | 3.5 in (90 mm)                                                                                                                                                       |               |                                       |
| Weight:              | 26 lb (11.8 kg)                                                                                                                                                      |               |                                       |
| Thickness:           | 18 Gauge for Bowl for Stainless Steel Finish, 16 Gauge for Bowl for Matte Black Finish,<br>16 Gauge for Apron for both Stainless Steel Finish and Matte Black Finish |               |                                       |
| Number of Basins:    | One                                                                                                                                                                  |               |                                       |
| Basin Depth:         | Approx. 10 in (254 mm)                                                                                                                                               |               |                                       |
| Sink Overall Shape:  | Rectangle                                                                                                                                                            |               |                                       |
| Cabinet Requirement: | 36 in                                                                                                                                                                |               |                                       |

Dimensions of fixtures are nominal and may vary within the range of tolerances established by ANSI Standards Z124.1.2-2005.