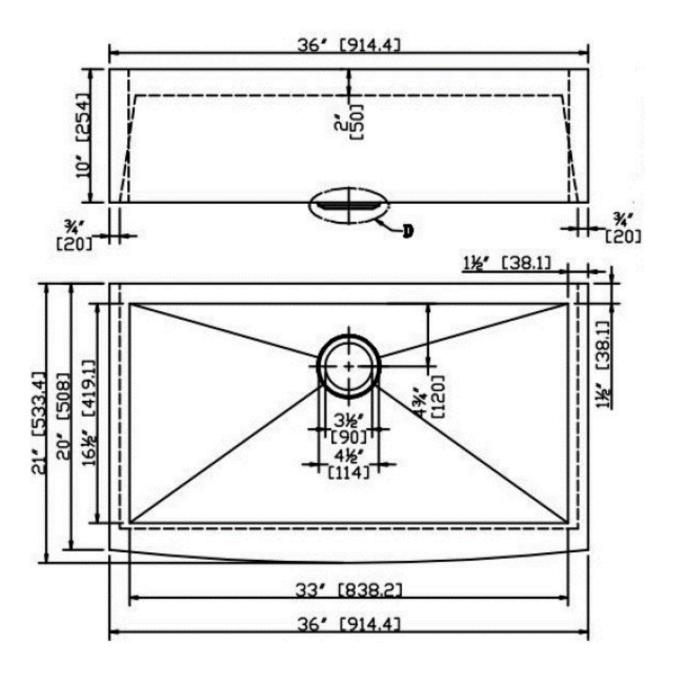

#### **Technical Information:**

| Material:            | 304 Stainless Steel                                                                                                                                               | Finish Color: | Stainless Steel or Matte Black Finish |
|----------------------|-------------------------------------------------------------------------------------------------------------------------------------------------------------------|---------------|---------------------------------------|
| Installed Size:      | Approx. 36 x 21 x 10 in (914 x 533 x 254 mm)                                                                                                                      |               |                                       |
| Cut Out Dimensions:  | Approx. 33 x 16.5 in (838 x 419 mm)                                                                                                                               |               |                                       |
| Drain Location:      | Rear Center                                                                                                                                                       |               |                                       |
| Drain Hole:          | 3.5 in (90 mm)                                                                                                                                                    |               |                                       |
| Weight:              | 28 lb (12.7 kg)                                                                                                                                                   |               |                                       |
| Thickness:           | 18 Gauge for Bowl for Stainless Steel Finish, 16 Gauge for Bowl for Matte Black Finish, 16 Gauge for Apron for both Stainless Steel Finish and Matte Black Finish |               |                                       |
| Number of Basins:    | One                                                                                                                                                               |               |                                       |
| Basin Depth:         | Approx. 10 in (254 mm)                                                                                                                                            |               |                                       |
| Sink Overall Shape:  | Rectangle                                                                                                                                                         |               |                                       |
| Cabinet Requirement: | 38 in                                                                                                                                                             |               |                                       |