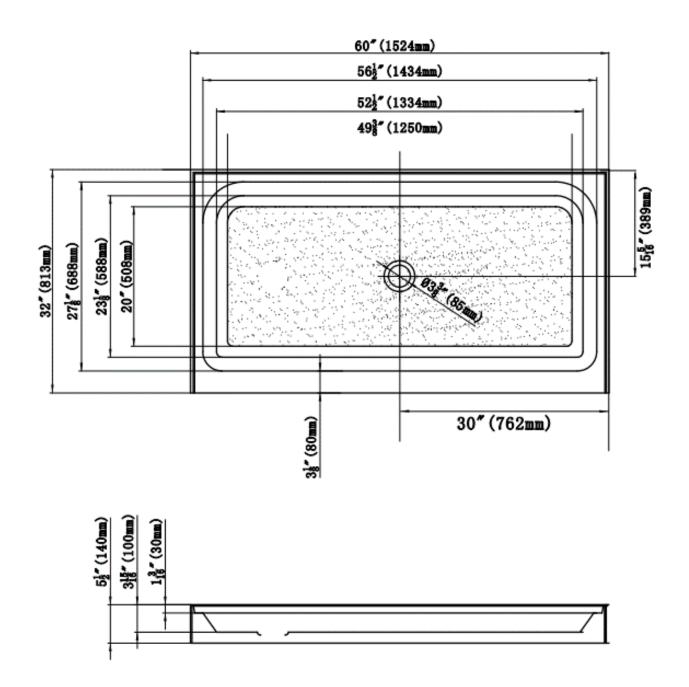

## Tec

| <ul> <li>High-grade Acrylic with Fiberglass Reinforcement</li> </ul> |                                                  |               |       |
|----------------------------------------------------------------------|--------------------------------------------------|---------------|-------|
| CODE STANDARDS:                                                      |                                                  |               |       |
| <ul> <li>CSA B45.5/IAPMO Z124</li> </ul>                             |                                                  |               |       |
|                                                                      |                                                  |               |       |
| Technical Information:                                               |                                                  |               |       |
|                                                                      |                                                  |               |       |
| Material:                                                            | High-grade Acrylic with Fiberglass Reinforcement | Finish Color: | White |
| Installed Size:                                                      | Approx. 60 x 32 x 5.5 in (1524 x 813 x 140 mm)   |               |       |
| Floor Footprint:                                                     | Approx. 60 x 32 in (1524 x 813 mm)               |               |       |
| Drain Location:                                                      | Centered                                         |               |       |
| Drain Hole:                                                          | 3.35" (85 mm)                                    |               |       |
| Installation:                                                        | 3 Wall Alcove                                    |               |       |
| Threshold:                                                           | 60" Single 3.94" h (1524 x 100 mm)               |               |       |
| Tile Flange:                                                         | 1.18" (30 mm)                                    |               |       |
| Surface:                                                             | Nonslip Textured                                 |               |       |

Dimensions of fixtures are nominal and may vary within the range of tolerances established by ANSI Standards Z124.1.2-2005.