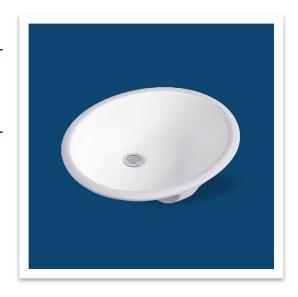

## Porcelain Vanity Sink

#### **FEATURES:**

- Undermount Oval Basin
- Overflow in Front No Faucet Holes
- Required Wall or Deck Mount Faucet

#### **MATERIAL:**

High-quality Porcelain