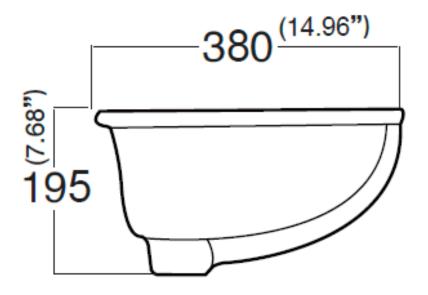

### **Technical Information:**

| Material:                  | Vitreous Porcelain                                  | Finish Color: | White or Biscuit |
|----------------------------|-----------------------------------------------------|---------------|------------------|
| Installed Size:            | Approx. 18.25 x 15.0 x 7.75 in (465 x 380 x 195 mm) |               |                  |
| <b>Cut Out Dimensions:</b> | Approx. 16.25 x 13 in (415 x 330 mm)                |               |                  |
| Drain Hole:                | 1.75 in (45 mm)                                     |               |                  |
| Drain Location:            | Centered                                            |               |                  |
| Overflow:                  | Front                                               |               |                  |
| Basin Depth:               | Approx. 7.75 in (195 mm)                            |               |                  |
| Sink Overall Shape:        | Oval                                                |               |                  |
| Cabinet Requirement:       | 24 in                                               |               |                  |

Dimensions of fixtures are nominal and may vary within the range of tolerances established by ANSI Standards Z124.1.2-2005.