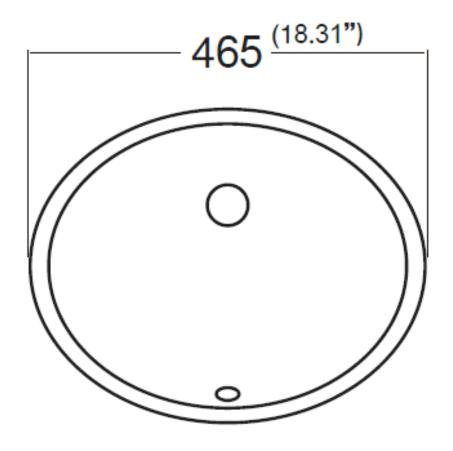

### **Technical Information:**

| Material:                  | Vitreous Porcelain                                  | Finish Color: | White or Biscuit |
|----------------------------|-----------------------------------------------------|---------------|------------------|
| Installed Size:            | Approx. 18.25 x 15.0 x 7.75 in (465 x 380 x 195 mm) |               |                  |
| <b>Cut Out Dimensions:</b> | Approx. 16.25 x 13 in (415 x 330 mm)                |               |                  |
| Drain Hole:                | 1.75 in (45 mm)                                     |               |                  |
| Drain Location:            | Centered                                            |               |                  |
| Overflow:                  | Front                                               |               |                  |
| Basin Depth:               | Approx. 7.75 in (195 mm)                            |               |                  |
| Sink Overall Shape:        | Oval                                                |               |                  |
| Cabinet Requirement:       | 24 in                                               |               |                  |

Dimensions of fixtures are nominal and may vary within the range of tolerances established by ANSI Standards Z124.1.2-2005.