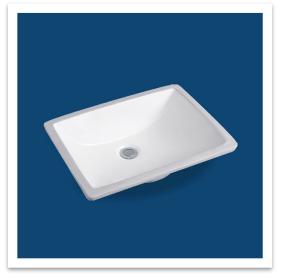

# 170105 170105-В

Porcelain Vanity Sink

### FEATURES:

- Undermount Rectangular Basin
- Overflow in Front No Faucet Holes
- Required Wall or Deck Mount Faucet

#### MATERIAL:

High-quality Porcelain

## **Technical Information:**

| Material:            | Vitreous Porcelain                                  | Finish Color: | White or Biscuit |
|----------------------|-----------------------------------------------------|---------------|------------------|
| Installed Size:      | Approx.18.75 x 13.75 x 7.75 in (475 x 350 x 195 mm) |               |                  |
| Cut Out Dimensions:  | Approx. 16.5 x 11.5 in (420 x 290 mm)               |               |                  |
| Drain Hole:          | 1.75 in (45 mm)                                     |               |                  |
| Drain Location:      | Centered                                            |               |                  |
| Overflow:            | Front                                               |               |                  |
| Basin Depth:         | Approx. 7.75 in (195 mm)                            |               |                  |
| Sink Overall Shape:  | Rectangle                                           |               |                  |
| Cabinet Requirement: | 24 in                                               |               |                  |