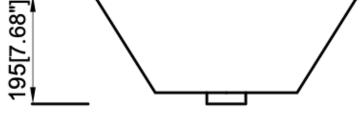

## **Technical Information:**

| Material:            | Vitreous Porcelain                                  | Finish Color: | White or Biscuit |
|----------------------|-----------------------------------------------------|---------------|------------------|
| Installed Size:      | Approx.18.75 x 13.75 x 7.75 in (475 x 350 x 195 mm) |               |                  |
| Cut Out Dimensions:  | Approx. 16.5 x 11.5 in (420 x 290 mm)               |               |                  |
| Drain Hole:          | 1.75 in (45 mm)                                     |               |                  |
| Drain Location:      | Centered                                            |               |                  |
| Overflow:            | Front                                               |               |                  |
| Basin Depth:         | Approx. 7.75 in (195 mm)                            |               |                  |
| Sink Overall Shape:  | Rectangle                                           |               |                  |
| Cabinet Requirement: | 24 in                                               |               |                  |

Dimensions of fixtures are nominal and may vary within the range of tolerances established by ANSI Standards Z124.1.2-2005.