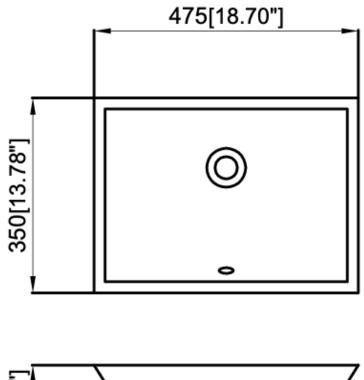

## **Technical Information:**

| Material:            | Vitreous Porcelain                                  | Finish Color: | White or Biscuit |
|----------------------|-----------------------------------------------------|---------------|------------------|
| Installed Size:      | Approx.18.75 x 13.75 x 7.75 in (475 x 350 x 195 mm) |               |                  |
| Cut Out Dimensions:  | Approx. 16.5 x 11.5 in (420 x 290 mm)               |               |                  |
| Drain Hole:          | 1.75 in (45 mm)                                     |               |                  |
| Drain Location:      | Centered                                            |               |                  |
| Overflow:            | Front                                               |               |                  |
| Basin Depth:         | Approx. 7.75 in (195 mm)                            |               |                  |
| Sink Overall Shape:  | Rectangle                                           |               |                  |
| Cabinet Requirement: | 24 in                                               |               |                  |

Dimensions of fixtures are nominal and may vary within the range of tolerances established by ANSI Standards Z124.1.2-2005.