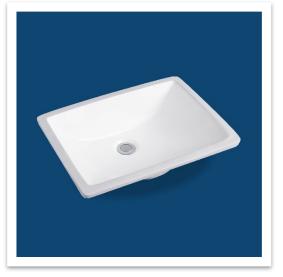

# 170107 170107-В

Porcelain Vanity Sink

#### FEATURES:

- Undermount Rectangular Basin
- Overflow in Front No Faucet Holes
- Required Wall or Deck Mount Faucet

#### MATERIAL:

High-quality Porcelain