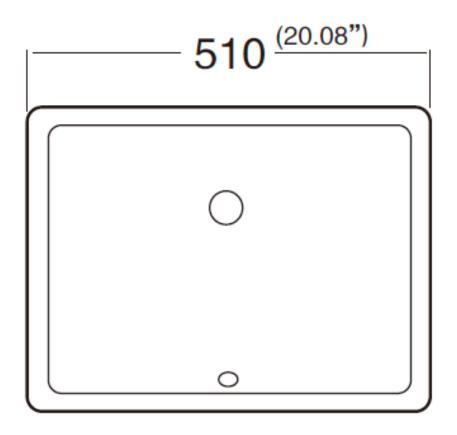

### **Technical Information:**

| Material:            | Vitreous Porcelain                                 | Finish Color: | White or Biscuit |
|----------------------|----------------------------------------------------|---------------|------------------|
| Installed Size:      | Approx. 20.0 x 15.0 x 7.25 in (510 x 380 x 185 mm) |               |                  |
| Cut Out Dimensions:  | Approx. 18.25 x 13 in (465 x 330 mm)               |               |                  |
| Drain Hole:          | 1.75 in (45 mm)                                    |               |                  |
| Drain Location:      | Centered                                           |               |                  |
| Overflow:            | Front                                              |               |                  |
| Basin Depth:         | Approx. 7.25 in (185 mm)                           |               |                  |
| Sink Overall Shape:  | Rectangle                                          |               |                  |
| Cabinet Requirement: | 24 in                                              |               |                  |

Dimensions of fixtures are nominal and may vary within the range of tolerances established by ANSI Standards Z124.1.2-2005.