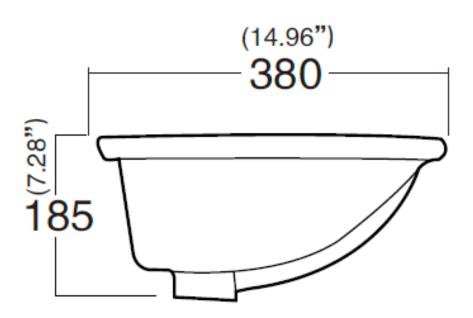

### **Technical Information:**

| Material:            | Vitreous Porcelain                                 | Finish Color: | White or Biscuit |
|----------------------|----------------------------------------------------|---------------|------------------|
| Installed Size:      | Approx. 20.0 x 15.0 x 7.25 in (510 x 380 x 185 mm) |               |                  |
| Cut Out Dimensions:  | Approx. 18.25 x 13 in (465 x 330 mm)               |               |                  |
| Drain Hole:          | 1.75 in (45 mm)                                    |               |                  |
| Drain Location:      | Centered                                           |               |                  |
| Overflow:            | Front                                              |               |                  |
| Basin Depth:         | Approx. 7.25 in (185 mm)                           |               |                  |
| Sink Overall Shape:  | Rectangle                                          |               |                  |
| Cabinet Requirement: | 24 in                                              |               |                  |

Dimensions of fixtures are nominal and may vary within the range of tolerances established by ANSI Standards Z124.1.2-2005.