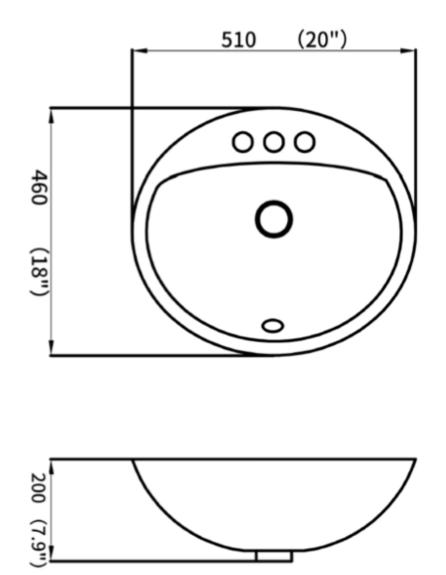

# **Technical Information:**

| Material:            | Vitreous Porcelain                                 |
|----------------------|----------------------------------------------------|
| Installed Size:      | Approx. 20.0 x 18.0 x 7.75 in (510 x 460 x 200 mm) |
| Cut Out Dimensions:  | Approx. 18 x 13.75 in (460 x 350 mm)               |
| Faucet Holes:        | 3 Holes – 4 in Spread                              |
| Drain Hole:          | 1.75 in (45 mm)                                    |
| Drain Location:      | Centered                                           |
| Overflow:            | Front                                              |
| Finish Color:        | White                                              |
| Basin Depth:         | Approx. 7.75 in (200 mm)                           |
| Sink Overall Shape:  | Oval                                               |
| Cabinet Requirement: | 24 in                                              |