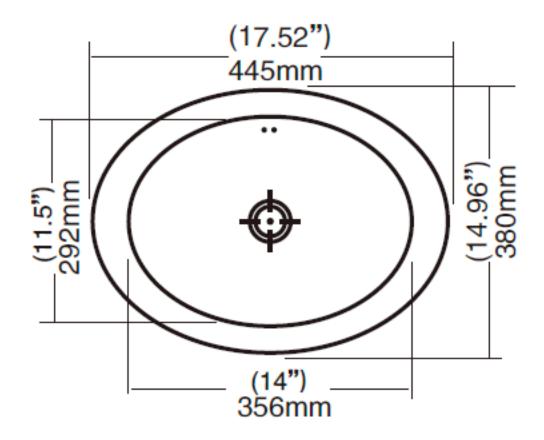

## **Technical Information:**

| Material:            | Vitreous Porcelain                                |
|----------------------|---------------------------------------------------|
| Installed Size:      | Approx. 17.5 x 15.0 x 7.5 in (445 x 380 x 190 mm) |
| Cut Out Dimensions:  | Approx. 14 x 11.5 in (356 x 292 mm)               |
| Drain Hole:          | 1.75 in (45 mm)                                   |
| Drain Location:      | Centered                                          |
| Overflow:            | Front                                             |
| Finish Color:        | White                                             |
| Basin Depth:         | Approx. 7.5 in (190 mm)                           |
| Sink Overall Shape:  | Oval                                              |
| Cabinet Requirement: | 24 in                                             |

Dimensions of fixtures are nominal and may vary within the range of tolerances established by ANSI Standards Z124.1.2-2005.