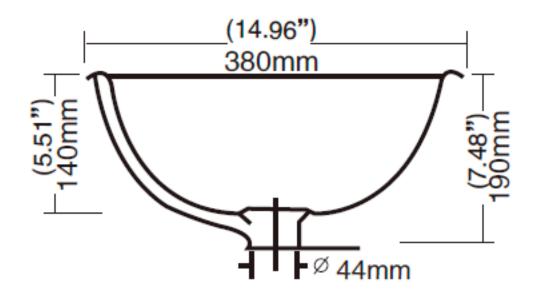

## **Technical Information:**

| Material:            | Vitreous Porcelain                                |
|----------------------|---------------------------------------------------|
| Installed Size:      | Approx. 17.5 x 15.0 x 7.5 in (445 x 380 x 190 mm) |
| Cut Out Dimensions:  | Approx. 14 x 11.5 in (356 x 292 mm)               |
| Drain Hole:          | 1.75 in (45 mm)                                   |
| Drain Location:      | Centered                                          |
| Overflow:            | Front                                             |
| Finish Color:        | White                                             |
| Basin Depth:         | Approx. 7.5 in (190 mm)                           |
| Sink Overall Shape:  | Oval                                              |
| Cabinet Requirement: | 24 in                                             |

Dimensions of fixtures are nominal and may vary within the range of tolerances established by ANSI Standards Z124.1.2-2005.