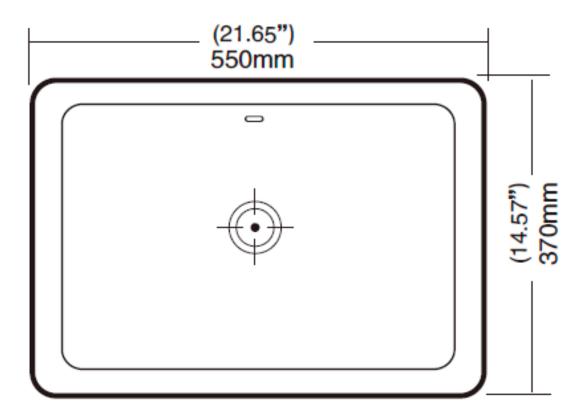

### **Technical Information:**

| Material:            | Vitreous Porcelain                                 |
|----------------------|----------------------------------------------------|
| Installed Size:      | Approx. 21.75 x 14.5 x 7.0 in (550 x 370 x 175 mm) |
| Cut Out Dimensions:  | Approx. 19.75 x 12.5 in (500 x 320 mm)             |
| Drain Hole:          | 1.75 in (45 mm)                                    |
| Drain Location:      | Centered                                           |
| Overflow:            | Front                                              |
| Finish Color:        | White                                              |
| Basin Depth:         | Approx. 7.0" (175 mm)                              |
| Sink Overall Shape:  | Rectangle                                          |
| Cabinet Requirement: | 24 in                                              |