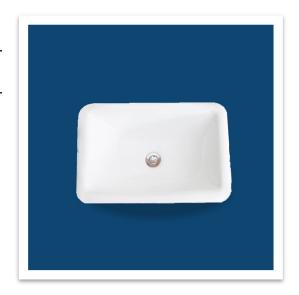

# Porcelain Vanity Sink

#### **FEATURES:**

- Top-mount Rectangular Basin
- Overflow in Front No Faucet Holes
- Required Wall or Deck Mount Faucet

### **Technical Information:**

| Material:            | Vitreous Porcelain                                 |
|----------------------|----------------------------------------------------|
| Installed Size:      | Approx. 21.75 x 14.5 x 7.0 in (550 x 370 x 175 mm) |
| Cut Out Dimensions:  | Approx. 19.75 x 12.5 in (500 x 320 mm)             |
| Drain Hole:          | 1.75 in (45 mm)                                    |
| Drain Location:      | Centered                                           |
| Overflow:            | Front                                              |
| Finish Color:        | White                                              |
| Basin Depth:         | Approx. 7.0" (175 mm)                              |
| Sink Overall Shape:  | Rectangle                                          |
| Cabinet Requirement: | 24 in                                              |