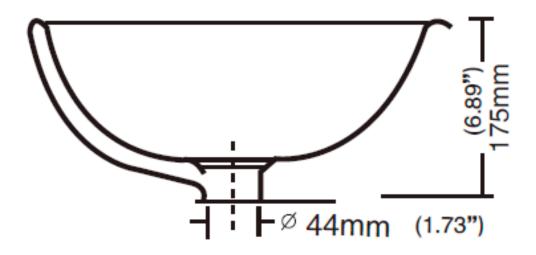

### **Technical Information:**

| Material:            | Vitreous Porcelain                                 |
|----------------------|----------------------------------------------------|
| Installed Size:      | Approx. 21.75 x 14.5 x 7.0 in (550 x 370 x 175 mm) |
| Cut Out Dimensions:  | Approx. 19.75 x 12.5 in (500 x 320 mm)             |
| Drain Hole:          | 1.75 in (45 mm)                                    |
| Drain Location:      | Centered                                           |
| Overflow:            | Front                                              |
| Finish Color:        | White                                              |
| Basin Depth:         | Approx. 7.0" (175 mm)                              |
| Sink Overall Shape:  | Rectangle                                          |
| Cabinet Requirement: | 24 in                                              |