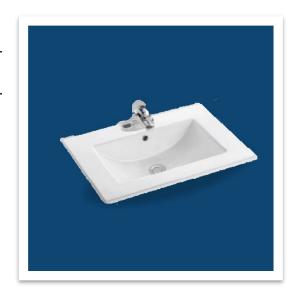

### Porcelain Vanity Sink

#### **FEATURES:**

- Top-mount Rectangular Basin
- Overflow in Back With Faucet Holes
- Required Deck Mount Faucet

#### **MATERIAL:**

High-quality Porcelain