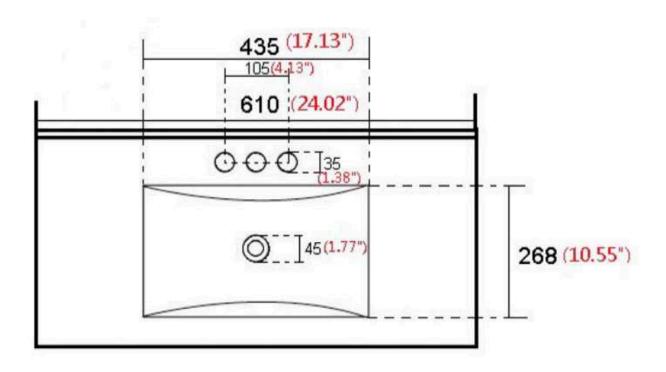

#### **Technical Information:**

| Material:                  | Vitreous Porcelain                                |
|----------------------------|---------------------------------------------------|
| Installed Size:            | Approx. 24.0 x 18.5 x 7.0 in (610 x 470 x 180 mm) |
| <b>Cut Out Dimensions:</b> | Approx. 17 x 10.5 in (435 x 268 mm)               |
| Faucet Holes:              | 3 - 4.13 in Spread                                |
| Drain Hole:                | 1.75 in (45 mm)                                   |
| Drain Location:            | Centered                                          |
| Overflow:                  | Back                                              |
| Finish Color:              | White                                             |
| Basin Depth:               | Approx. 7.0 in (180 mm)                           |
| Sink Overall Shape:        | Rectangle                                         |
| Cabinet Requirement:       | 24 in                                             |