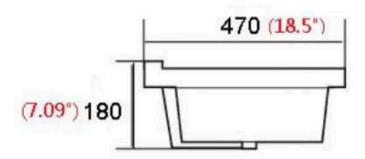

#### **Technical Information:**

| Material:                  | Vitreous Porcelain                                |
|----------------------------|---------------------------------------------------|
| Installed Size:            | Approx. 24.0 x 18.5 x 7.0 in (610 x 470 x 180 mm) |
| <b>Cut Out Dimensions:</b> | Approx. 17 x 10.5 in (435 x 268 mm)               |
| Faucet Holes:              | 3 - 4.13 in Spread                                |
| Drain Hole:                | 1.75 in (45 mm)                                   |
| Drain Location:            | Centered                                          |
| Overflow:                  | Back                                              |
| Finish Color:              | White                                             |
| Basin Depth:               | Approx. 7.0 in (180 mm)                           |
| Sink Overall Shape:        | Rectangle                                         |
| Cabinet Requirement:       | 24 in                                             |