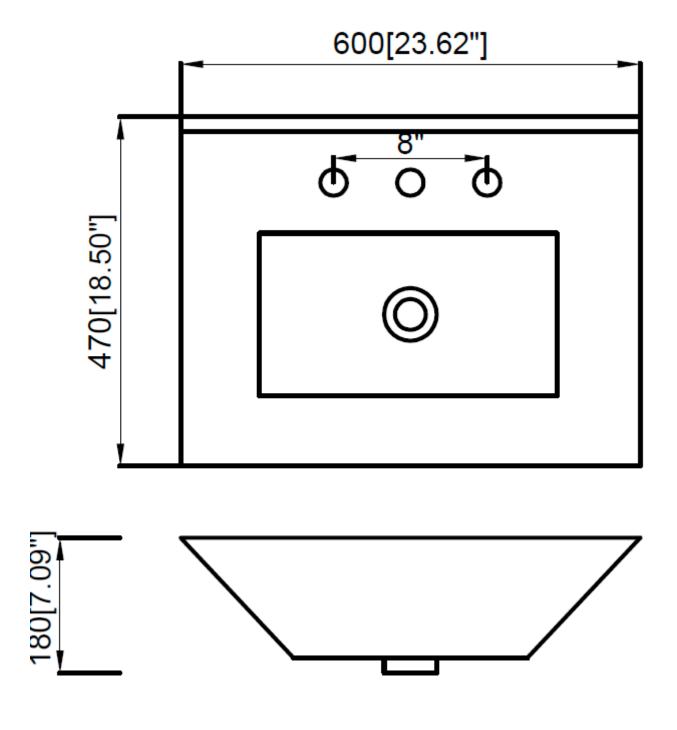

### **Technical Information:**

| Material:                  | Vitreous Porcelain                                |
|----------------------------|---------------------------------------------------|
| Installed Size:            | Approx. 23.5 x 18.5 x 7.0 in (600 x 470 x 180 mm) |
| <b>Cut Out Dimensions:</b> | Approx. 18 x 15 in (458 x 380 mm)                 |
| Faucet Holes:              | 3 - 8 in Spread                                   |
| Drain Hole:                | 1.75 in (45 mm)                                   |
| Drain Location:            | Centered                                          |
| Overflow:                  | Back                                              |
| Finish Color:              | White                                             |
| Basin Depth:               | Approx. 7.0 in (180 mm)                           |
| Sink Overall Shape:        | Rectangle                                         |
| Cabinet Requirement:       | 24 in                                             |

Dimensions of fixtures are nominal and may vary within the range of tolerances established by ANSI Standards Z124.1.2-2005.