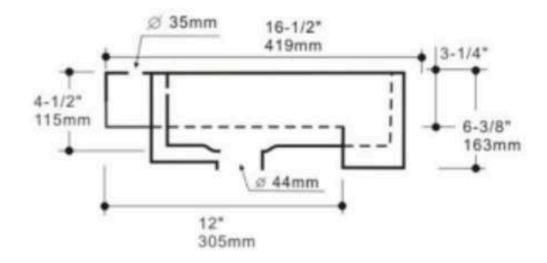

### **Technical Information:**

| Material:            | Vitreous Porcelain                                |
|----------------------|---------------------------------------------------|
| Installed Size:      | Approx. 20.5 x 16.5 x 6.5 in (518 x 419 x 163 mm) |
| Cut Out Dimensions:  | Approx. 16.5 x 12 in (419 x 305 mm)               |
| Drain Hole:          | 1.75 in (45 mm)                                   |
| Drain Location:      | Centered                                          |
| Overflow:            | Back                                              |
| Finish Color:        | White                                             |
| Basin Depth:         | Approx. 6.5 in (163 mm)                           |
| Sink Overall Shape:  | Rectangle                                         |
| Cabinet Requirement: | 24 in                                             |