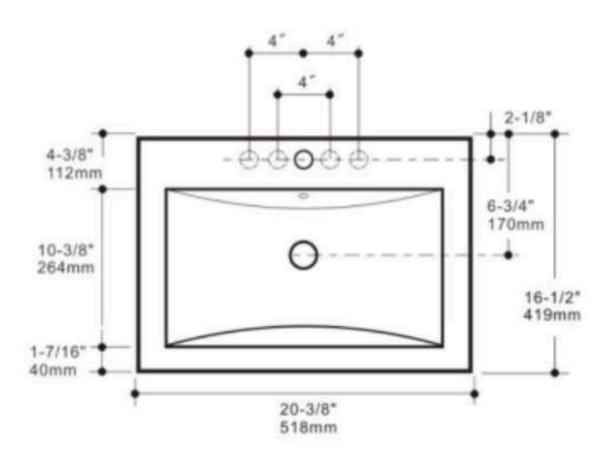

### **Technical Information:**

| Material:            | Vitreous Porcelain                                |
|----------------------|---------------------------------------------------|
| Installed Size:      | Approx. 20.5 x 16.5 x 6.5 in (518 x 419 x 163 mm) |
| Cut Out Dimensions:  | Approx. 16.5 x 12 in (419 x 305 mm)               |
| Drain Hole:          | 1.75 in (45 mm)                                   |
| Drain Location:      | Centered                                          |
| Overflow:            | Back                                              |
| Finish Color:        | White                                             |
| Basin Depth:         | Approx. 6.5 in (163 mm)                           |
| Sink Overall Shape:  | Rectangle                                         |
| Cabinet Requirement: | 24 in                                             |