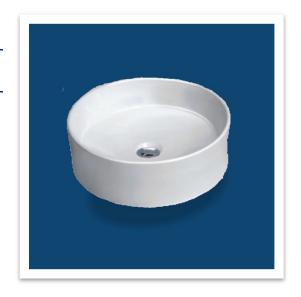

# Porcelain Round Vessel Sink

#### **MATERIAL:**

High-quality Porcelain

# **Technical Information:**

| Material:            | Vitreous Porcelain                                 |
|----------------------|----------------------------------------------------|
| Installed Size:      | Approx. 18.0 x 18.0 x 6.25 in (460 x 460 x 156 mm) |
| Cut Out Dimensions:  |                                                    |
| Drain Hole:          | 1.75 in (45 mm)                                    |
| Drain Location:      | Centered                                           |
| Overflow:            | N/A                                                |
| Finish Color:        | White                                              |
| Basin Depth:         | Approx. 6.25 in (156 mm)                           |
| Sink Overall Shape:  | Round                                              |
| Cabinet Requirement: | 22 in                                              |