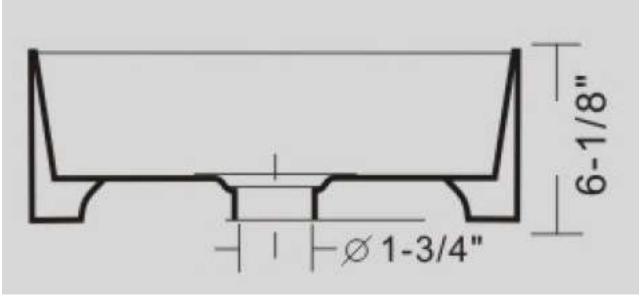

# **Technical Information:**

| Material:            | Vitreous Porcelain                                 |
|----------------------|----------------------------------------------------|
| Installed Size:      | Approx. 18.0 x 18.0 x 6.25 in (460 x 460 x 156 mm) |
| Cut Out Dimensions:  |                                                    |
| Drain Hole:          | 1.75 in (45 mm)                                    |
| Drain Location:      | Centered                                           |
| Overflow:            | N/A                                                |
| Finish Color:        | White                                              |
| Basin Depth:         | Approx. 6.25 in (156 mm)                           |
| Sink Overall Shape:  | Round                                              |
| Cabinet Requirement: | 22 in                                              |

Dimensions of fixtures are nominal and may vary within the range of tolerances established by ANSI Standards Z124.1.2-2005.