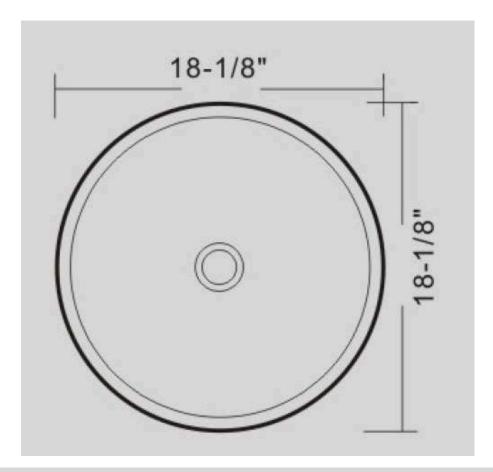

# **Technical Information:**

| Material:            | Vitreous Porcelain                                 |
|----------------------|----------------------------------------------------|
| Installed Size:      | Approx. 18.0 x 18.0 x 6.25 in (460 x 460 x 156 mm) |
| Cut Out Dimensions:  |                                                    |
| Drain Hole:          | 1.75 in (45 mm)                                    |
| Drain Location:      | Centered                                           |
| Overflow:            | N/A                                                |
| Finish Color:        | White                                              |
| Basin Depth:         | Approx. 6.25 in (156 mm)                           |
| Sink Overall Shape:  | Round                                              |
| Cabinet Requirement: | 22 in                                              |

Dimensions of fixtures are nominal and may vary within the range of tolerances established by ANSI Standards Z124.1.2-2005.