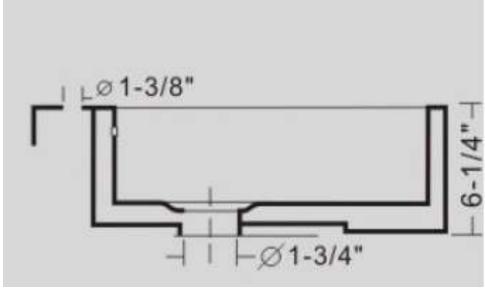

#### **Technical Information:**

| Material:            | Vitreous Porcelain                                 |
|----------------------|----------------------------------------------------|
| Installed Size:      | Approx. 20.5 x 16.5 x 6.25 in (521 x 416 x 159 mm) |
| Cut Out Dimensions:  | Approx. 17 in x 9.5 in (435 x 241 mm)              |
| Drain Hole:          | 1.75 in (45 mm)                                    |
| Drain Location:      | Centered                                           |
| Overflow:            | Back                                               |
| Finish Color:        | White                                              |
| Basin Depth:         | Approx. 6.25 in (159 mm)                           |
| Sink Overall Shape:  | Rectangle                                          |
| Cabinet Requirement: | 24 in                                              |