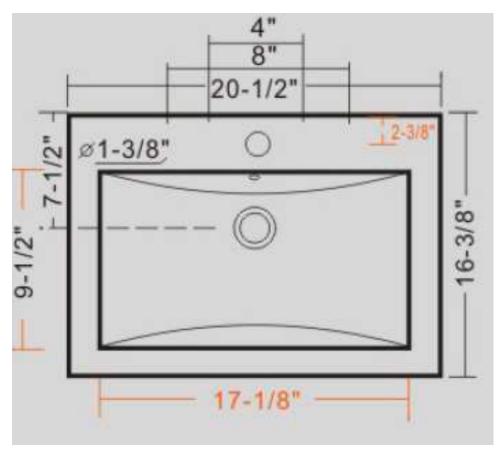

#### **Technical Information:**

| Material:            | Vitreous Porcelain                                 |
|----------------------|----------------------------------------------------|
| Installed Size:      | Approx. 20.5 x 16.5 x 6.25 in (521 x 416 x 159 mm) |
| Cut Out Dimensions:  | Approx. 17 in x 9.5 in (435 x 241 mm)              |
| Drain Hole:          | 1.75 in (45 mm)                                    |
| Drain Location:      | Centered                                           |
| Overflow:            | Back                                               |
| Finish Color:        | White                                              |
| Basin Depth:         | Approx. 6.25 in (159 mm)                           |
| Sink Overall Shape:  | Rectangle                                          |
| Cabinet Requirement: | 24 in                                              |