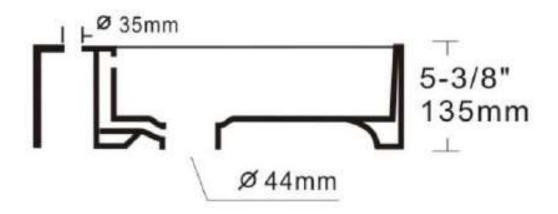

## **Technical Information:**

|--|

| Material:            | Vitreous Porcelain                                   |
|----------------------|------------------------------------------------------|
| Installed Size:      | Approx. 43.25 x 16.5 x 5.25 in (1100 x 420 x 135 mm) |
| Cut Out Dimensions:  | Approx. 39 x 12 in (990.6 x 305 mm)                  |
| Drain Hole:          | 1.75 in (44 mm)                                      |
| Drain Location:      | Centered                                             |
| Overflow:            | Back                                                 |
| Finish Color:        | White                                                |
| Basin Depth:         | Approx. 5.25 in (135 mm)                             |
| Sink Overall Shape:  | Rectangle                                            |
| Cabinet Requirement: | 48 in                                                |