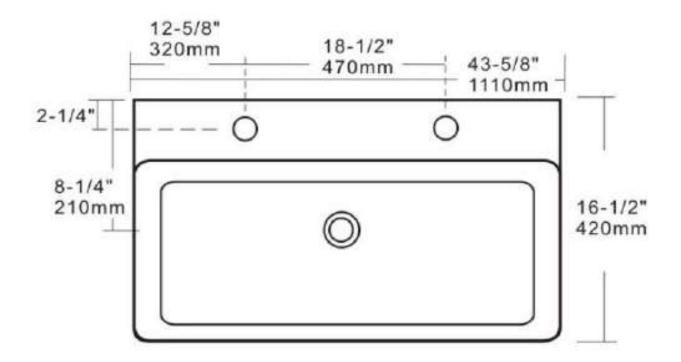

## **Technical Information:**

|--|

| Material:            | Vitreous Porcelain                                   |
|----------------------|------------------------------------------------------|
| Installed Size:      | Approx. 43.25 x 16.5 x 5.25 in (1100 x 420 x 135 mm) |
| Cut Out Dimensions:  | Approx. 39 x 12 in (990.6 x 305 mm)                  |
| Drain Hole:          | 1.75 in (44 mm)                                      |
| Drain Location:      | Centered                                             |
| Overflow:            | Back                                                 |
| Finish Color:        | White                                                |
| Basin Depth:         | Approx. 5.25 in (135 mm)                             |
| Sink Overall Shape:  | Rectangle                                            |
| Cabinet Requirement: | 48 in                                                |