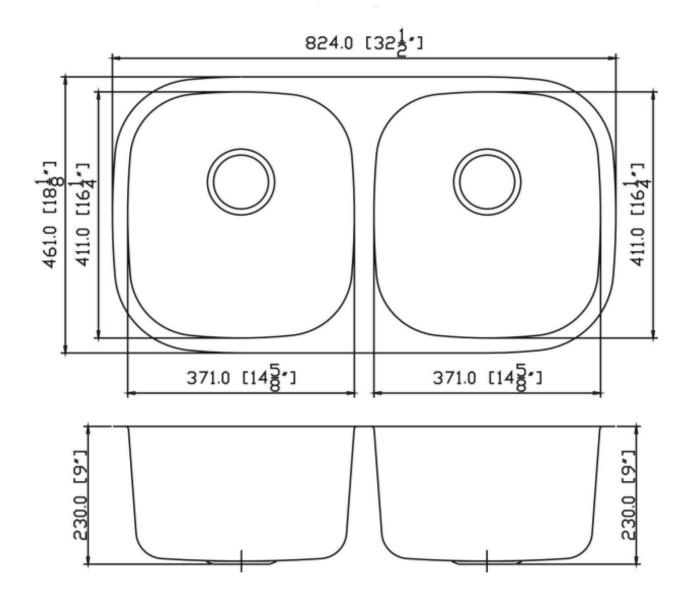

# **Technical Information:**

|--|

| Material:            | 304 Stainless Steel                                |
|----------------------|----------------------------------------------------|
| Installed Size:      | Approx. 32.5 x 18.25 x 9.0 in (824 x 461 x 230 mm) |
| Cut Out Dimensions:  | Approx. 30.5 x 16.25 in (774 x 411 mm)             |
| Drain Location:      | Rear Center                                        |
| Drain Hole:          | 3.5 in (90 mm)                                     |
| Weight:              | 16 lbs (7.3 kg)                                    |
| Thickness:           | 18 Gauge                                           |
| Number of Basins:    | Two                                                |
| Basin Depth:         | Approx. 9.0 in (230 mm)                            |
| Sink Overall Shape:  | Rectangle                                          |
| Cabinet Requirement: | 36 in                                              |

Dimensions of fixtures are nominal and may vary within the range of tolerances established by ANSI Standards Z124.1.2-2005.