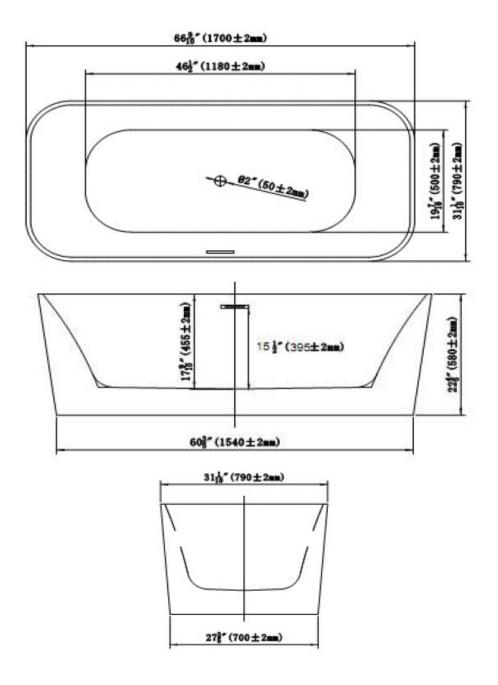

### **Technical Information:**

| Installed Size:                 | Approx. 67.0 x 31.0 x 22.75 in (1700 x 790 x 580 mm) |
|---------------------------------|------------------------------------------------------|
| Floor Footprint:                | Approx. 60.75 x 27.5 in (1540 x 700 mm)              |
| Drain Location:                 | Center                                               |
| Weight:                         | 86.0 lb (39 kg)                                      |
| Weight With Water:              | 636.8 lb (289 kg)                                    |
| Gallons To Overflow:            | 66 Gallons (250 L)                                   |
| Bathing Well At Sump:           | 46.5 x 19.7 in (1180 x 500 mm)                       |
| Bathing Well At Rim:            | 64.2 x 28 in (1630 x 711 mm)                         |
| Water Depth To Overflow:        | 15.5 in (395 mm)                                     |
| Floor Loading (Project Area):   | 54.9 lbs. per sq/ft (268 kg per sq/m)                |
| Backrest Angle (From Vertical): | 27°                                                  |