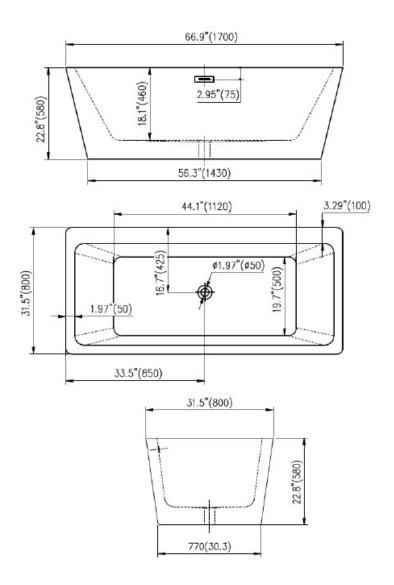

#### **Technical Information:**

| Installed size:                 | Approx. 67.0" X 31.5 X 22.75 in. (1700 x 800 x 580 mm) |
|---------------------------------|--------------------------------------------------------|
| Floor footprint:                | Approx. 56.25 X 30.25 in. (1430 x 770 mm)              |
| Drain location:                 | Center                                                 |
| Weight:                         | 141.1 lb (64 kg)                                       |
| Weight with water:              | 603.4 lb (274 kg)                                      |
| Gallons to overflow:            | 55.4 Gallons (210 L)                                   |
| Bathing well at sump:           | 44.1 x 19.7 in. (1120 x 500 mm)                        |
| Bathing well at rim:            | 63.0 x 25.6 in.(1600 x 650 mm)                         |
| Water depth to overflow:        | 15.2 in. (385 mm)                                      |
| Floor loading (project area):   | 51.1 lbs. per sq/ft (249 kg per sq/m)                  |
| Backrest angle (from Vertical): | 29°                                                    |