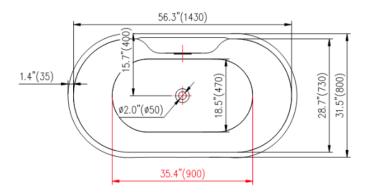

# **Technical Information:**

| Installed Size:                 | Approx. 59.0 x 31.5 X 27.25 in (1500 x 800 x 690 mm) |
|---------------------------------|------------------------------------------------------|
| Floor Footprint:                | Approx. 39.5 x 26.75 in (1000 x 680 mm)              |
| Drain Location:                 | Center                                               |
| Weight:                         | 99.2 lb (45 kg)                                      |
| Weight With Water:              | 554.9 lb (252 kg)                                    |
| Gallons To Overflow:            | 54.6 Gallons (207 L)                                 |
| Bathing Well At Sump:           | 35.4 x 18.5 in (900 x 470 mm)                        |
| Bathing Well At Rim:            | 56.3 x 28.7 in (1430 x 730 mm)                       |
| Water Depth To Overflow:        | 15.2 in (385 mm)                                     |
| Floor Loading (Project Area):   | 75.6 lbs per sq/ft (369 kg per sq/m)                 |
| Backrest Angle (From Vertical): | 35°                                                  |