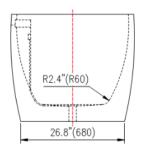

# **Technical Information:**

| Installed Size:                 | Approx. 59.0 x 31.5 X 27.25 in (1500 x 800 x 690 mm) |
|---------------------------------|------------------------------------------------------|
| Floor Footprint:                | Approx. 39.5 x 26.75 in (1000 x 680 mm)              |
| Drain Location:                 | Center                                               |
| Weight:                         | 99.2 lb (45 kg)                                      |
| Weight With Water:              | 554.9 lb (252 kg)                                    |
| Gallons To Overflow:            | 54.6 Gallons (207 L)                                 |
| Bathing Well At Sump:           | 35.4 x 18.5 in (900 x 470 mm)                        |
| Bathing Well At Rim:            | 56.3 x 28.7 in (1430 x 730 mm)                       |
| Water Depth To Overflow:        | 15.2 in (385 mm)                                     |
| Floor Loading (Project Area):   | 75.6 lbs per sq/ft (369 kg per sq/m)                 |
| Backrest Angle (From Vertical): | 35°                                                  |