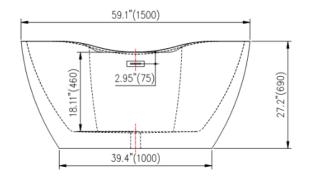

# **Technical Information:**

| Installed Size:                 | Approx. 59.0 x 31.5 X 27.25 in (1500 x 800 x 690 mm) |
|---------------------------------|------------------------------------------------------|
| Floor Footprint:                | Approx. 39.5 x 26.75 in (1000 x 680 mm)              |
| Drain Location:                 | Center                                               |
| Weight:                         | 99.2 lb (45 kg)                                      |
| Weight With Water:              | 554.9 lb (252 kg)                                    |
| Gallons To Overflow:            | 54.6 Gallons (207 L)                                 |
| Bathing Well At Sump:           | 35.4 x 18.5 in (900 x 470 mm)                        |
| Bathing Well At Rim:            | 56.3 x 28.7 in (1430 x 730 mm)                       |
| Water Depth To Overflow:        | 15.2 in (385 mm)                                     |
| Floor Loading (Project Area):   | 75.6 lbs per sq/ft (369 kg per sq/m)                 |
| Backrest Angle (From Vertical): | 35°                                                  |