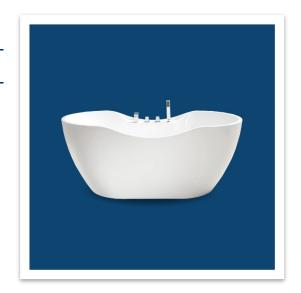

# SPECIFICATION SHEET

# 172056 - Salem

# Oval Acrylic Luxury Bathtub

# **General Specifications:**

#### **FEATURES:**

■ Tub Mount, Floor, or Wall Mount Faucet options

#### **MATERIAL**:

• High-grade acrylic with fiberglass reinforcement

# **CODE STANDARDS:**

CSA B45.5-11/IAPMO Z124



# **Technical Information:**

| Installed Size:                 | Approx. 59.0 x 31.5 X 27.25 in (1500 x 800 x 690 mm) |
|---------------------------------|------------------------------------------------------|
| Floor Footprint:                | Approx. 39.5 x 26.75 in (1000 x 680 mm)              |
| Drain Location:                 | Center                                               |
| Weight:                         | 99.2 lb (45 kg)                                      |
| Weight With Water:              | 554.9 lb (252 kg)                                    |
| Gallons To Overflow:            | 54.6 Gallons (207 L)                                 |
| Bathing Well At Sump:           | 35.4 x 18.5 in (900 x 470 mm)                        |
| Bathing Well At Rim:            | 56.3