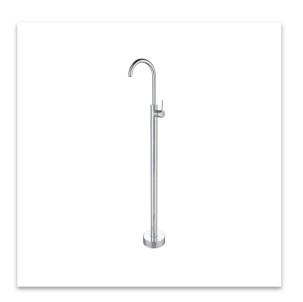

## 177010 - Alamo

## Free Standing Tub Filler

#### **FEATURES**:

- Made of Durable High-quality Brass
- Single Lever Handle Control
- Backflow Preventer

#### **AVAILALE FINISHES:**

- Chrome
- Brushed Nickel