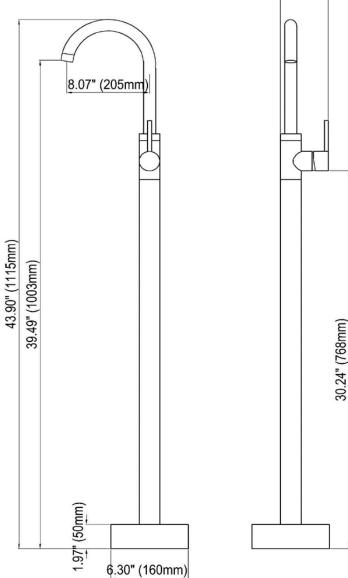

#### **Technical Information:**

| SPOUT             |                          |
|-------------------|--------------------------|
| Reach:            | 8.07 in (205 mm)         |
| Handle Clearance: | N/A                      |
| Flow Rate:        | 4.6 gal/min (17.4 L/min) |
| Pressure:         | 45 psi                   |
| HANDHELD SHOWER   |                          |
| Maximum Flow:     | N/A                      |
| Pressure:         | N/A                      |

Dimensions of fixtures are nominal and may vary within the range of tolerances established by ANSI Standards Z124.1.2-2005.